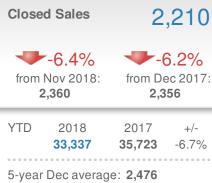

# 2,210 ►-6.2% m Dec 2017: 2,356 7 +/- YTD 2018

| New Pendings   |               | 1,570          |       |
|----------------|---------------|----------------|-------|
| +-14.9%        |               | -35.4%         |       |
| from Nov 2018: |               | from Dec 2017: |       |
| 1,845          |               | 2,430          |       |
| YTD            | 2018          | 2017           | +/-   |
|                | <b>34,946</b> | <b>36,383</b>  | -3.9% |

5-year Dec average: 1,987