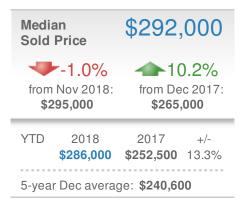

42  |
| Nov 201           | 8 Dec 2017 Y       | TD  |
| <b>23</b>         | <b>21</b>          | 17  |





Greater Las Vegas AOR - Single Family

### 2,475 **New Listings** ➡-26.5% **~~**23.6% from Nov 2018: from Dec 2017: 3,368 2,002 YTD 2018 2017 +/-42,921 44,610 3.9% 5-year Dec average: 2,308



# 2,210 ►-6.2% m Dec 2017: 2,356 7 +/- YTD 2018

| New Pendings   |               | 1,570          |       |
|----------------|---------------|----------------|-------|
| +-14.9%        |               | -35.4%         |       |
| from Nov 2018: |               | from Dec 2017: |       |
| 1,845          |               | 2,430          |       |
| YTD            | 2018          | 2017           | +/-   |
|                | <b>34,946</b> | <b>36,383</b>  | -3.9% |

5-year Dec average: 1,987





# Active Listings 7,928 7,928 Min 8,393 Max 4,239 5-year Dec average Nov 2018 Dec 2017 8,449 4,239

| Median<br>Days to Co   | ontract               | 27               | Avg So<br>OLP Ra                     |
|------------------------|-----------------------|------------------|--------------------------------------|
| 27<br>Min<br>21<br>5-: | 32<br>year Dec avera  | Max<br>41<br>age | Min<br>96.0%                         |
| Nov 2018<br><b>23</b>  | Dec 2017<br><b>21</b> | YTD<br>17        | Nov 20 <sup>-</sup><br><b>96.6</b> % |



Presented by George Anderson

### Addicted Realty

Email: George@addictedrealty.com Work Phone: 702-843-6733 Mobile Phone: 702-843-6733 Web: www.addictedrealty.com



Greater Las Vegas AOR - Townhouse

### **New Listings** 229 **~**34.7% **-26.1%** from Nov