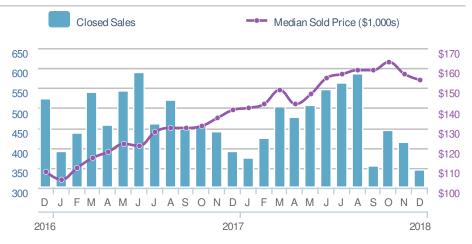

c average: 431



# Mobile Phone: 702-843-6733 Web: www.addictedrealty.com 282 **New Pendings**

|                                |                                         |                      | LUL                                   |
|--------------------------------|-----------------------------------------|----------------------|---------------------------------------|
| from                           | <b>-8.1%</b><br>Nov 2018:<br><b>307</b> |                      | <b>3.0%</b><br>ec 2017:<br>2 <b>1</b> |
| YTD                            | 2018<br><b>6,086</b>                    | 2017<br><b>5,811</b> | +/-<br>4.7%                           |
| 5-year Dec average: <b>350</b> |                                         |                      |                                       |











### **Addicted Realty**

Email: George@addictedrealty.com Work Phone: 702-843-6733