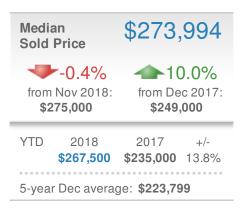

### **Addicted Realty**

Email: George@addictedrealty.com Work Phone: 702-843-6733 Mobile Phone: 702-843-6733 Web: www.addictedrealty.com

| New Pendings                     |                              | 2,036                 |                                       |
|----------------------------------|------------------------------|-----------------------|---------------------------------------|
| from                             | -13.3%<br>Nov 2018:<br>2,347 | · · · ·               | <b>3.1%</b><br>ec 2017:<br>4 <b>2</b> |
| YTD                              | 2018<br><b>44,685</b>        | 2017<br><b>45,459</b> | +/-<br>-1.7%                          |
| 5-year Dec average: <b>2,522</b> |                              |                       |                                       |





| Active Listings                       | 10,097                          |
|---------------------------------------|---------------------------------|
| 10                                    | ,097                            |
| Min<br>5,321<br>5-year Dec            | 10,577 Max<br>14,315<br>average |
| Nov 2018 Dec 20<br><b>10,769 5,32</b> |                                 |

| Median<br>Days to | Contract           | 28  |
|-------------------|--------------------|-----|
|                   | 28                 |     |
| Min               | 32                 | Max |
| 21                | 5-year Dec average | 42  |
| Nov 201           | 8 Dec 2017 Y       | TD  |
| <b>23</b>         | <b>21</b>          | 17  |





Greater Las Vegas AOR - Single Family

### 2,475 **New Listings** ➡