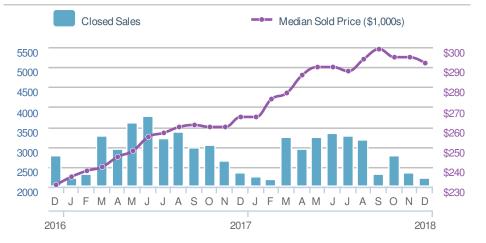

2  |
| Nov 201           | 8 Dec 2017 Y       | TD  |
| <b>23</b>         | <b>21</b>          | 17  |





Greater Las Vegas AOR - Single Family

### 2,475 **New Listings** ➡-26.5% **~~**23.6% from Nov 2018: from Dec 2017: 3,368 2,002 YTD 2018 2017 +/-42,921 44,610 3.9% 5-year Dec average: 2,308



# 2,210 ►-6.2% m Dec 2017: 2,356 7 +/- YTD 2018

| New Pendings   |               | 1,570          |       |
|----------------|---------------|----------------|-------|
| +-14.9%        |               | -35.4%         |       |
| from Nov 2018: |               | from Dec 2017: |       |
| 1,845          |               | 2,430          |       |
| YTD            | 2018          | 2017           | +/-   |
|                | <b>34,946</b> | <b>36,383</b>  | -3.9% |

5-year Dec average: 1,987





# Active Listings 7,928 7,928 Min 8,393 Max 4,239 5-year Dec average Nov 2018 Dec 2017 8,449 4,239

| Median<br>Days to Co   | ontract               | 27               | Avg So<br>OLP Ra                     |
|------------------------|-----------------------|------------------|--------------------------------------|
| 27<br>Min<br>21<br>5-: | 32<br>year Dec avera  | Max<br>41<br>age | Min<br>96.0%                         |
| Nov 2018<br><b>23</b>  | Dec 2017<br><b>21</b> | YTD<br>17        | Nov 20 <sup>-</sup><br><b>96.6</b> % |



Presented by George Anderson

### Addicted Realty

Email: George@addictedrealty.com Work Phone: 702-843-6733 Mobile Phone: 702-843-6733 Web: www.addictedrealty.com



Greater Las Vegas AOR - Townhouse

### **New Listings** 229 **~**34.7% **-26.1%** from Nov 2