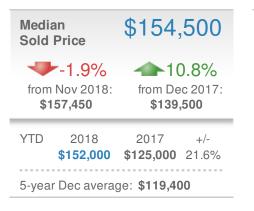

| Median<br>Sold Price                 |                  | \$205,000        |       |
|--------------------------------------|------------------|------------------|-------|
| <b>4</b> 2.5%                        |                  | 11.7%            |       |
| from Nov 2018:                       |                  | from Dec 2017:   |       |
| <b>\$200,000</b>                     |                  | \$183,500        |       |
| YTD                                  | 2018             | 2017             | +/-   |
|                                      | <b>\$205,000</b> | <b>\$177,000</b> | 15.8% |
| 5-year Dec average: <b>\$162,600</b> |                  |                  |       |