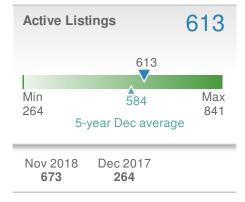

| Active Listings                       | 10,097                          |
|---------------------------------------|---------------------------------|
| 10                                    | ,097                            |
| Min<br>5,321<br>5-year Dec            | 10,577 Max<br>14,315<br>average |
| Nov 2018 Dec 20<br><b>10,769 5,32</b> |                                 |