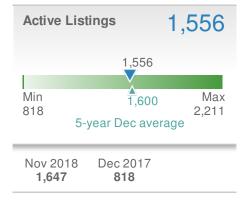

# Active Listings 7,928 7,928 Min 8,393 Max 4,239 5-year Dec average Nov 2018 Dec 2017 8,449 4,239

| Median<br>Days to Co   | ontract               | 27               | Avg So<br>OLP Ra                     |
|------------------------|-----------------------|------------------|--------------------------------------|
| 27<br>Min<br>21<br>5-: | 32<br>year Dec avera  | Max<br>41<br>age | Min<br>96.0%                         |
| Nov 2018<br><b>23</b>  | Dec 2017<br><b>21</b> | YTD<br>17        | Nov 20 <sup>-</sup><br><b>96.6</b> % |