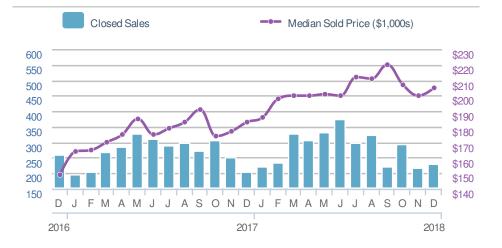

Greater Las Vegas AOR - Single Family

# Active Listings 7,928 7,928 Min 8,393 Max 4,239 5-year Dec average Nov 2018 Dec 2017 8,449 4,239

| Median<br>Days to Co   | ontract               | 27               | Avg So<br>OLP Ra                     |
|------------------------|-----------------------|------------------|--------------------------------------|
| 27<br>Min<br>21<br>5-: | 32<br>year Dec avera  | Max<br>41<br>age | Min<br>96.0%                         |
| Nov 2018<br><b>23</b>  | Dec 2017<br><b>21</b> | YTD<br>17        | Nov 20 <sup>-</sup><br><b>96.6</b> % |