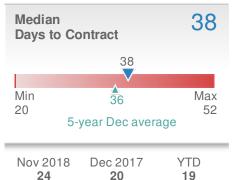

| Median<br>Days to | Contract           | 28  |
|-------------------|--------------------|-----|
|                   | 28                 |     |
| Min               | 32                 | Max |
| 21                | 5-year Dec average | 42  |
| Nov 201           | 8 Dec 2017 Y       | TD  |
| <b>23</b>         | <b>21</b>          | 17  |