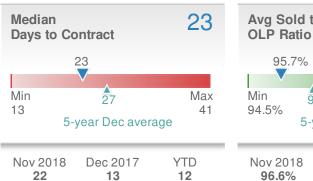

| Median<br>Days to | Contract           | 28  |
|-------------------|--------------------|-----|
|                   | 28                 |     |
| Min               | 32                 | Max |
| 21                | 5-year Dec average | 42  |
| Nov 201           | 8 Dec 2017 Y       | TD  |
| <b>23</b>         | <b>21</b>          | 17  |

# Active Listings 7,928 7,928 Min 8,393 Max 4,239 5-year Dec average Nov 2018 Dec 2017 8,449 4,239

| Median<br>Days to Co   | ontract               | 27               | Avg So<br>OLP Ra                     |
|------------------------|-----------------------|------------------|--------------------------------------|
| 27<br>Min<br>21<br>5-: | 32<br>year Dec avera  | Max<br>41<br>age | Min<br>96.0%                         |
| Nov 2018<br><b>23</b>  | Dec 2017<br><b>21</b> | YTD<br>17        | Nov 20 <sup>-</sup><br><b>96.6</b> % |