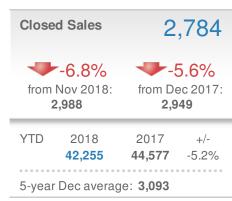

# 2,210 ►-6.2% m Dec 2017: 2,356 7 +/- YTD 2018

| New Pendings   |               | 1,570          |       |
|----------------|---------------|----------------|-------|
| +-14.9%        |               | -35.4%         |       |
| from Nov 2018: |               | from Dec 2017: |       |
| 1,845          |               | 2,430          |       |
| YTD            | 2018          | 2017           | +/-   |
|                | <b>34,946</b> | <b>36,383</b>  | -3.9% |

5-year Dec average: 1,987