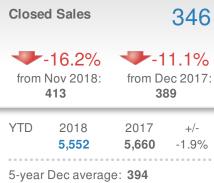

# 2,210 ►-6.2% m Dec 2017: 2,356 7 +/- YTD 2018

| New Pendings   |               | 1,570          |       |
|----------------|---------------|----------------|-------|
| +-14.9%        |               | -35.4%         |       |
| from Nov 2018: |               | from Dec 2017: |       |
| 1,845          |               | 2,430          |       |
| YTD            | 2018          | 2017           | +/-   |
|                | <b>34,946</b> | <b>36,383</b>  | -3.9% |

5-year Dec average: 1,987