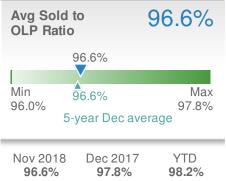

# Active Listings 7,928 7,928 Min 8,393 Max 4,239 5-year Dec average Nov 2018 Dec 2017 8,449 4,239

| Median<br>Days to Co   | ontract               | 27               | Avg So<br>OLP Ra                     |
|------------------------|-----------------------|------------------|--------------------------------------|
| 27<br>Min<br>21<br>5-: | 32<br>year Dec avera  | Max<br>41<br>age | Min<br>96.0%                         |
| Nov 2018<br><b>23</b>  | Dec 2017<br><b>21</b> | YTD<br>17        | Nov 20 <sup>-</sup><br><b>96.6</b> % |