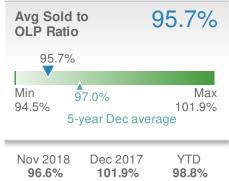

# Active Listings 7,928 7,928 Min 8,393 Max 4,239 5-year Dec average Nov 2018 Dec 2017 8,449 4,239

| Median<br>Days to Co   | ontract               | 27               | Avg So<br>OLP Ra                     |
|------------------------|-----------------------|------------------|--------------------------------------|
| 27<br>Min<br>21<br>5-: | 32<br>year Dec avera  | Max<br>41<br>age | Min<br>96.0%                         |
| Nov 2018<br><b>23</b>  | Dec 2017<br><b>21</b> | YTD<br>17        | Nov 20 <sup>-</sup><br><b>96.6</b> % |