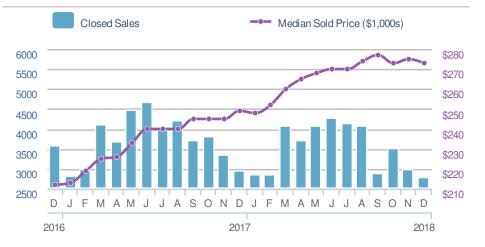

# **Addicted Realty**

Email: George@addictedrealty.com Work Phone: 702-843-6733 Mobile Phone: 702-843-6733 Web: www.addictedrealty.com

| New Pendings                     |                              | 2,036                 |                                       |
|----------------------------------|------------------------------|-----------------------|---------------------------------------|
| from                             | -13.3%<br>Nov 2018:<br>2,347 | · · · ·               | <b>3.1%</b><br>ec 2017:<br>4 <b>2</b> |
| YTD                              | 2018<br><b>44,685</b>        | 2017<br><b>45,459</b> | +/-<br>-1.7%                          |
| 5-year Dec average: <b>2,522</b> |                              |                       |                                       |





| Active Listings                       | 10,097                          |
|---------------------------------------|---------------------------------|
| 10                                    | ,097                            |
| Min<br>5,321<br>5-year Dec            | 10,577 Max<br>14,315<br>average |
| Nov 2018 Dec 20<br><b>10,769 5,32</b> |                                 |

| Median<br>Days to | Contract           | 28  |
|-------------------|--------------------|-----|
|                   | 28                 |     |
| Min               | 32                 | Max |
| 21                | 5-year Dec average | 42  |
| Nov 201           | 8 Dec 2017 Y       | TD  |
| <b>23</b>         | <b>21</b>          | 17  |





Greater Las Vegas AOR - Single Family

### 2,475 **New Listings** ➡-2