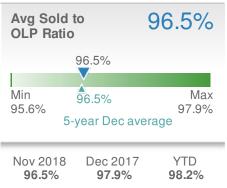

# Active Listings 7,928 7,928 Min 8,393 Max 4,239 5-year Dec average Nov 2018 Dec 2017 8,449 4,239

| Median<br>Days to Co   | ontract               | 27               | Avg So<br>OLP Ra                     |
|------------------------|-----------------------|------------------|--------------------------------------|
| 27<br>Min<br>21<br>5-: | 32<br>year Dec avera  | Max<br>41<br>age | Min<br>96.0%                         |
| Nov 2018<br><b>23</b>  | Dec 2017<br><b>21</b> | YTD<br>17        | Nov 20 <sup>-</sup><br><b>96.6</b> % |