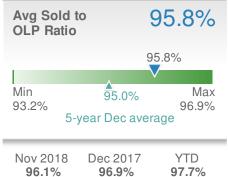

# Active Listings 7,928 7,928 Min 8,393 Max 4,239 5-year Dec average Nov 2018 Dec 2017 8,449 4,239

| Median<br>Days to Co   | ontract               | 27               | Avg So<br>OLP Ra                     |
|------------------------|-----------------------|------------------|--------------------------------------|
| 27<br>Min<br>21<br>5-: | 32<br>year Dec avera  | Max<br>41<br>age | Min<br>96.0%                         |
| Nov 2018<br><b>23</b>  | Dec 2017<br><b>21</b> | YTD<br>17        | Nov 20 <sup>-</sup><br><b>96.6</b> % |