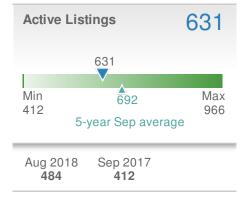

#### 4,904 **New Listings** 🕊-13.6% **13.7%** from Aug 2018: from Sep 2017: 5,677 4,313 2017 YTD 2018 +/-44,079 43,029 2.4% 5-year Sep average: 4,618

| Close                                           | d Sales | 2 | ,870                                 |  |
|-------------------------------------------------|---------|---|--------------------------------------|--|
| +-29.5%<br>from Aug 2018:<br>4,071              |         |   | <b>2.4%</b><br>ep 2017:<br><b>98</b> |  |
| YTD 2018 2017 +/-<br><b>32,972 34,483</b> -4.4% |         |   |                                      |  |
| 5-year Sep average: <b>3,328</b>                |         |   |                                      |  |