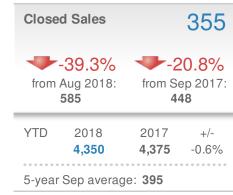

#### 4,904 **New Listings** 🕊-13.6% **13.7%** from Aug 2018: from Sep 2017: 5,677 4,313 2017 YTD 2018 +/-44,079 43,029 2.4% 5-year Sep average: 4,618

| Close                                           | d Sales | 2 | ,870                                 |  |
|-------------------------------------------------|---------|---|--------------------------------------|--|
| +-29.5%<br>from Aug 2018:<br>4,071              |         |   | <b>2.4%</b><br>ep 2017:<br><b>98</b> |  |
| YTD 2018 2017 +/-<br><b>32,972 34,483</b> -4.4% |         |   |                                      |  |
| 5-year Sep average: <b>3,328</b>                |         |   |                                      |  |