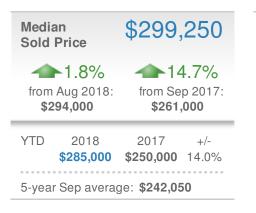

Greater Las Vegas AOR - Condo/Coop

#### **New Listings** 654 🖤-14.4% **13.1%** from Aug 2018: from Sep 2017: 764 578 2017 YTD 2018 +/-6.047 5,403 11.9% 5-year Sep average: 607