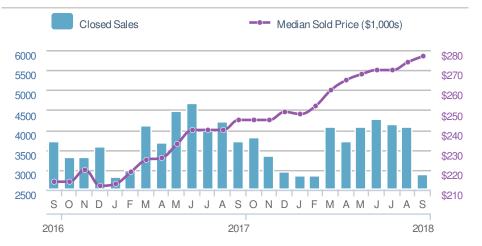

#### 4,904 **New Listings** 🕊-13.6% **13.7%** from Aug 2018: from Sep 2017: 5,677 4,313 2017 YTD 2018 +/-44,079 43,029 2.4% 5-year Sep average: 4,618

| Close                                           | d Sales | 2 | ,870                                 |  |
|-------------------------------------------------|---------|---|--------------------------------------|--|
| +-29.5%<br>from Aug 2018:<br>4,071              |         |   | <b>2.4%</b><br>ep 2017:<br><b>98</b> |  |
| YTD 2018 2017 +/-<br><b>32,972 34,483</b> -4.4% |         |   |                                      |  |
| 5-year Sep average: <b>3,328</b>                |         |   |                                      |  |