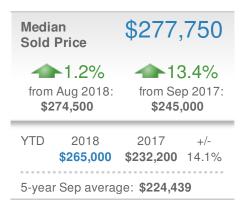

Greater Las Vegas AOR - Single Family

#### 3,867 **New Listings** ➡-13.9% **12.9%** from Aug 2018: from Sep 2017: 4,491 3,425 YTD 2018 2017 +/--0.1% 34,715 34,750 5-year Sep average: 3,709

| Closed Sales                       |                       | 2                     | ,296                                 |
|------------------------------------|-----------------------|-----------------------|--------------------------------------|
| +-27.4%<br>from Aug 2018:<br>3,164 |                       |                       | <b>2.9%</b><br>ep 2017:<br><b>78</b> |
| YTD                                | 2018<br><b>25,993</b> | 2017<br><b>27,670</b> | +/-<br>-6.1%                         |
| 5-year Sep average: 2,696          |                       |                       |                                      |