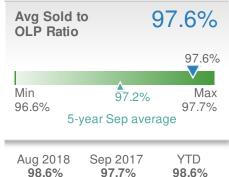

| Avg Sold<br>OLP Ratio |                          | 97.7%        |
|-----------------------|--------------------------|--------------|
|                       |                          | 97.7%        |
| Min<br>96.3%          | 97.1%                    | Max<br>97.8% |
| 5                     | -year Sep aver           | age          |
| Aug 2018<br>98.5%     | Sep 2017<br><b>97.8%</b> | YTD<br>98.6% |