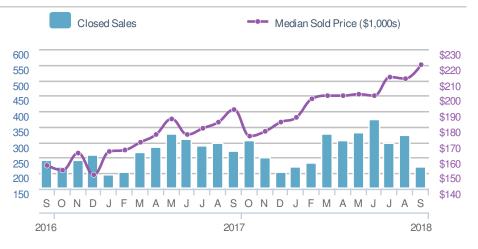

#### 4,904 **New Listings** 🕊-13.6% **13.7%** from Aug 2018: from Sep 2017: 5,677 4,313 2017 YTD 2018 +/-44,079 43,029 2.4% 5-year Sep average: 4,618

| Close                                           | d Sales | 2 | ,870                                 |  |
|-------------------------------------------------|---------|---|--------------------------------------|--|
| +-29.5%<br>from Aug 2018:<br>4,071              |         |   | <b>2.4%</b><br>ep 2017:<br><b>98</b> |  |
| YTD 2018 2017 +/-<br><b>32,972 34,483</b> -4.4% |         |   |                                      |  |
| 5-year Sep average: <b>3,328</b>                |         |   |                                      |  |