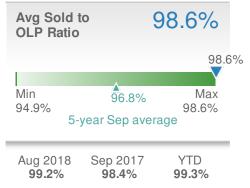

| Avg Sold<br>OLP Ratio |                          | 97.7%        |
|-----------------------|--------------------------|--------------|
|                       |                          | 97.7%        |
| Min<br>96.3%          | 97.1%                    | Max<br>97.8% |
| 5                     | -year Sep aver           | age          |
| Aug 2018<br>98.5%     | Sep 2017<br><b>97.8%</b> | YTD<br>98.6% |