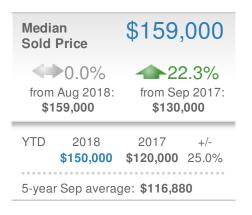

#### 4,904 **New Listings** 🕊-13.6% **13.7%** from Aug 2018: from Sep 2017: 5,677 4,313 2017 YTD 2018 +/-44,079 43,029 2.4% 5-year Sep average: 4,618

| Close                                           | d Sales | 2 | ,870                                 |  |
|-------------------------------------------------|---------|---|--------------------------------------|--|
| +-29.5%<br>from Aug 2018:<br>4,071              |         |   | <b>2.4%</b><br>ep 2017:<br><b>98</b> |  |
| YTD 2018 2017 +/-<br><b>32,972 34,483</b> -4.4% |         |   |                                      |  |
| 5-year Sep average: <b>3,328</b>                |         |   |                                      |  |