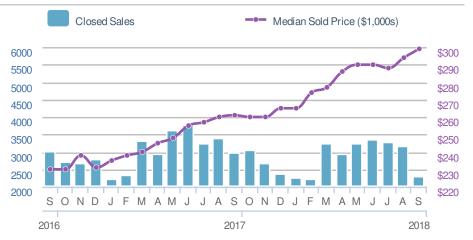

#### 4,904 **New Listings** 🕊-13.6% **13.7%** from Aug 2018: from Sep 2017: 5,677 4,313 2017 YTD 2018 +/-44,079 43,029 2.4% 5-year Sep average: 4,618

| Close                                           | d Sales | 2 | ,870                                 |  |
|-------------------------------------------------|---------|---|--------------------------------------|--|
| +-29.5%<br>from Aug 2018:<br>4,071              |         |   | <b>2.4%</b><br>ep 2017:<br><b>98</b> |  |
| YTD 2018 2017 +/-<br><b>32,972 34,483</b> -4.4% |         |   |                                      |  |
| 5-year Sep average: <b>3,328</b>                |         |   |                                      |  |