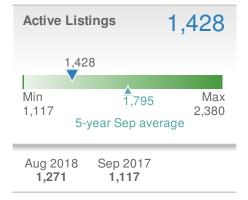

#### 4,904 **New Listings** 🕊-13.6% **13.7%** from Aug 2018: from Sep 2017: 5,677 4,313 2017 YTD 2018 +/-44,079 43,029 2.4% 5-year Sep average: 4,618

| Close                                           | d Sales | 2 | ,870                                 |  |
|-------------------------------------------------|---------|---|--------------------------------------|--|
| +-29.5%<br>from Aug 2018:<br>4,071              |         |   | <b>2.4%</b><br>ep 2017:<br><b>98</b> |  |
| YTD 2018 2017 +/-<br><b>32,972 34,483</b> -4.4% |         |   |                                      |  |
| 5-year Sep average: <b>3,328</b>                |         |   |                                      |  |