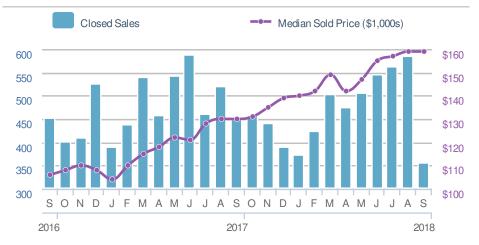

#### 4,904 **New Listings** 🕊-13.6% **13.7%** from Aug 2018: from Sep 2017: 5,677 4,313 2017 YTD 2018 +/-44,079 43,029 2.4% 5-year Sep average: 4,618

| Close                                           | d Sales | 2 | ,870                                 |  |
|-------------------------------------------------|---------|---|--------------------------------------|--|
| +-29.5%<br>from Aug 2018:<br>4,071              |         |   | <b>2.4%</b><br>ep 2017:<br><b>98</b> |  |
| YTD 2018 2017 +/-<br><b>32,972 34,483</b> -4.4% |         |   |                                      |  |
| 5-year Sep average: <b>3,328</b>                |         |   |                                      |  |