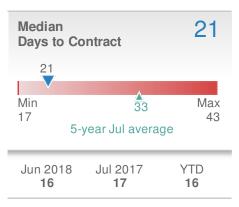

## **George Anderson**

#### **Addicted Realty**

















## **July 2018**

Greater Las Vegas AOR - Townhouse

Presented by

## **George Anderson**

#### **Addicted Realty**

















## **July 2018**

Greater Las Vegas AOR - Condo/Coop

Presented by

## **George Anderson**

#### **Addicted Realty**





| New Pendings             |                      | 606                      |              |
|--------------------------|----------------------|--------------------------|--------------|
| -8.7% from Jun 2018: 664 |                      | 34.7% from Jul 2017: 450 |              |
| YTD                      | 2018<br><b>4,260</b> | 2017<br><b>3,544</b>     | +/-<br>20.2% |
| 5-year Jul average: 447  |                      |                          |              |