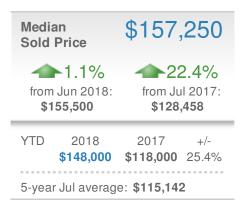

#### **Addicted Realty**

| New Pendings             |                      | 606                      |              |
|--------------------------|----------------------|--------------------------|--------------|
| -8.7% from Jun 2018: 664 |                      | 34.7% from Jul 2017: 450 |              |
| YTD                      | 2018<br><b>4,260</b> | 2017<br><b>3,544</b>     | +/-<br>20.2% |
| 5-year Jul average: 447  |                      |                          |              |