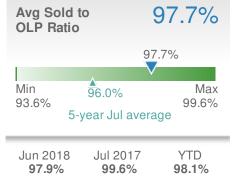

## **George Anderson**

#### **Addicted Realty**

















## **July 2018**

Greater Las Vegas AOR - Townhouse

Presented by

## **George Anderson**

#### **Addicted Realty**

















## **July 2018**

Greater Las Vegas AOR - Condo/Coop

Presented by

## **George Anderson**

#### **Addicted Realty**





| New Pendings             |                      | 606                      |              |
|--------------------------|----------------------|--------------------------|--------------|
| -8.7% from Jun 2018: 664 |                      | 34.7% from Jul 2017: 450 |              |
| YTD                      | 2018<br><b>4,260</b> | 2017<br><b>3,544</b>     | +/-<br>20.2% |
| 5-year Jul average: 447  |                      |                          |              |