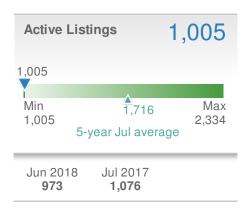

#### **Addicted Realty**

| New Pendings             |                      | 606                      |              |
|--------------------------|----------------------|--------------------------|--------------|
| -8.7% from Jun 2018: 664 |                      | 34.7% from Jul 2017: 450 |              |
| YTD                      | 2018<br><b>4,260</b> | 2017<br><b>3,544</b>     | +/-<br>20.2% |
| 5-year Jul average: 447  |                      |                          |              |