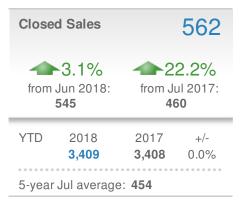

#### **Addicted Realty**

| New Pendings             |                      | 606                      |              |
|--------------------------|----------------------|--------------------------|--------------|
| -8.7% from Jun 2018: 664 |                      | 34.7% from Jul 2017: 450 |              |
| YTD                      | 2018<br><b>4,260</b> | 2017<br><b>3,544</b>     | +/-<br>20.2% |
| 5-year Jul average: 447  |                      |                          |              |