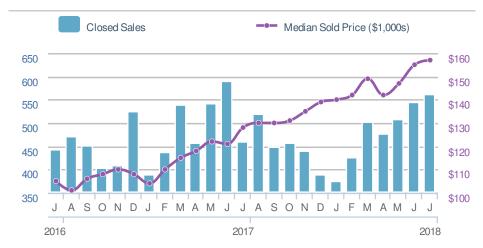

#### **Addicted Realty**

| New Pendings             |                      | 606                      |              |
|--------------------------|----------------------|--------------------------|--------------|
| -8.7% from Jun 2018: 664 |                      | 34.7% from Jul 2017: 450 |              |
| YTD                      | 2018<br><b>4,260</b> | 2017<br><b>3,544</b>     | +/-<br>20.2% |
| 5-year Jul average: 447  |                      |                          |              |