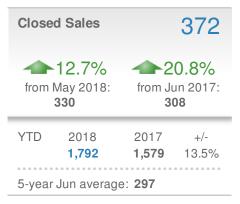

| Closed Sales                   |                      | 545                      |              |  |  |
|--------------------------------|----------------------|--------------------------|--------------|--|--|
| 7.7% from May 2018: 506        |                      | -7.3% from Jun 2017: 588 |              |  |  |
| YTD                            | 2018<br><b>2,845</b> | 2017<br><b>2,948</b>     | +/-<br>-3.5% |  |  |
| 5-year Jun average: <b>473</b> |                      |                          |              |  |  |