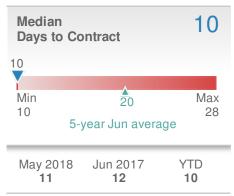

| New Pendings                   |                      | 664                      |              |  |  |
|--------------------------------|----------------------|--------------------------|--------------|--|--|
| 0.8% from May 2018:            |                      | 23.2% from Jun 2017: 539 |              |  |  |
| YTD                            | 2018<br><b>3,655</b> | 2017<br><b>3,094</b>     | +/-<br>18.1% |  |  |
| 5-year Jun average: <b>476</b> |                      |                          |              |  |  |