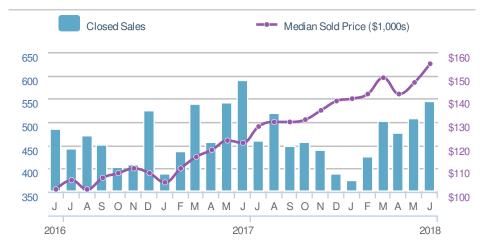

| Closed Sales                   |                      | 545                      |              |  |  |
|--------------------------------|----------------------|--------------------------|--------------|--|--|
| 7.7% from May 2018: 506        |                      | -7.3% from Jun 2017: 588 |              |  |  |
| YTD                            | 2018<br><b>2,845</b> | 2017<br><b>2,948</b>     | +/-<br>-3.5% |  |  |
| 5-year Jun average: <b>473</b> |                      |                          |              |  |  |