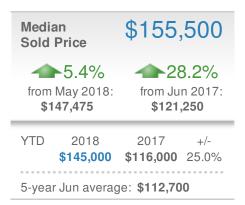

| Closed Sales                   |                      | 545                      |              |  |  |
|--------------------------------|----------------------|--------------------------|--------------|--|--|
| 7.7% from May 2018: 506        |                      | -7.3% from Jun 2017: 588 |              |  |  |
| YTD                            | 2018<br><b>2,845</b> | 2017<br><b>2,948</b>     | +/-<br>-3.5% |  |  |
| 5-year Jun average: <b>473</b> |                      |                          |              |  |  |