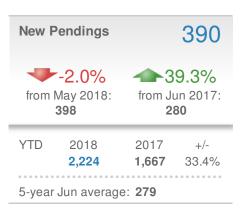

| New Pendings                   |                      | 664                      |              |  |  |
|--------------------------------|----------------------|--------------------------|--------------|--|--|
| 0.8% from May 2018:            |                      | 23.2% from Jun 2017: 539 |              |  |  |
| YTD                            | 2018<br><b>3,655</b> | 2017<br><b>3,094</b>     | +/-<br>18.1% |  |  |
| 5-year Jun average: <b>476</b> |                      |                          |              |  |  |