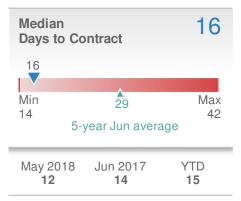

| -7.3% from Jun 2017: 588 |              |  |  |
| YTD                            | 2018<br><b>2,845</b> | 2017<br><b>2,948</b>     | +/-<br>-3.5% |  |  |
| 5-year Jun average: <b>473</b> |                      |                          |              |  |  |

| New Pendings                   |                      | 664                      |              |  |  |
|--------------------------------|----------------------|--------------------------|--------------|--|--|
| 0.8% from May 2018:            |                      | 23.2% from Jun 2017: 539 |              |  |  |
| YTD                            | 2018<br><b>3,655</b> | 2017<br><b>3,094</b>     | +/-<br>18.1% |  |  |
| 5-year Jun average: <b>476</b> |                      |                          |              |  |  |