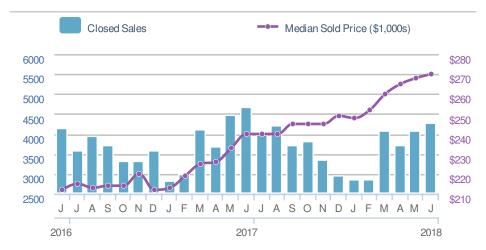

| Closed Sales                   |                      | 545                      |              |  |  |
|--------------------------------|----------------------|--------------------------|--------------|--|--|
| 7.7% from May 2018: 506        |                      | -7.3% from Jun 2017: 588 |              |  |  |
| YTD                            | 2018<br><b>2,845</b> | 2017<br><b>2,948</b>     | +/-<br>-3.5% |  |  |
| 5-year Jun average: <b>473</b> |                      |                          |              |  |  |