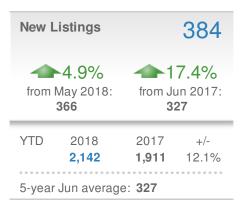

#### **Addicted Realty**

| New Listings            |                      | 688                      |             |  |  |
|-------------------------|----------------------|--------------------------|-------------|--|--|
| 2.1% from May 2018: 674 |                      | 15.1% from Jun 2017: 598 |             |  |  |
| YTD                     | 2018<br><b>3,974</b> | 2017<br><b>3,615</b>     | +/-<br>9.9% |  |  |
| 5-year Jun average: 608 |                      |                          |             |  |  |