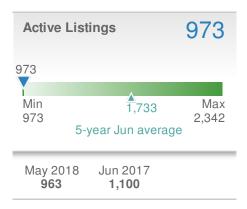

| -7.3% from Jun 2017: 588 |              |  |  |
| YTD                            | 2018<br><b>2,845</b> | 2017<br><b>2,948</b>     | +/-<br>-3.5% |  |  |
| 5-year Jun average: <b>473</b> |                      |                          |              |  |  |

| New Pendings                   |                      | 664                      |              |  |  |
|--------------------------------|----------------------|--------------------------|--------------|--|--|
| 0.8% from May 2018:            |                      | 23.2% from Jun 2017: 539 |              |  |  |
| YTD                            | 2018<br><b>3,655</b> | 2017<br><b>3,094</b>     | +/-<br>18.1% |  |  |
| 5-year Jun average: <b>476</b> |                      |                          |              |  |  |