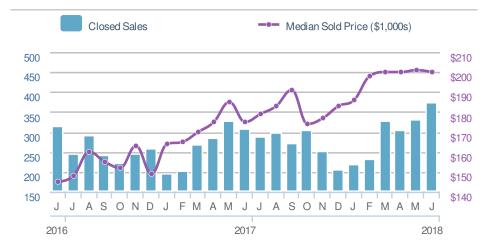

| Closed Sales                   |                      | 545                      |              |  |  |
|--------------------------------|----------------------|--------------------------|--------------|--|--|
| 7.7% from May 2018: 506        |                      | -7.3% from Jun 2017: 588 |              |  |  |
| YTD                            | 2018<br><b>2,845</b> | 2017<br><b>2,948</b>     | +/-<br>-3.5% |  |  |
| 5-year Jun average: <b>473</b> |                      |                          |              |  |  |