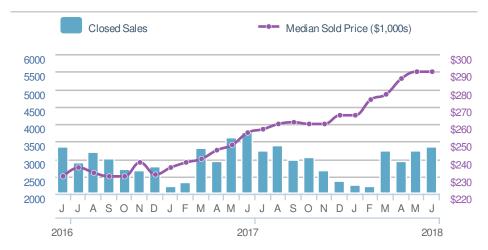

| Closed Sales                   |                      | 545                      |              |  |  |
|--------------------------------|----------------------|--------------------------|--------------|--|--|
| 7.7% from May 2018: 506        |                      | -7.3% from Jun 2017: 588 |              |  |  |
| YTD                            | 2018<br><b>2,845</b> | 2017<br><b>2,948</b>     | +/-<br>-3.5% |  |  |
| 5-year Jun average: <b>473</b> |                      |                          |              |  |  |