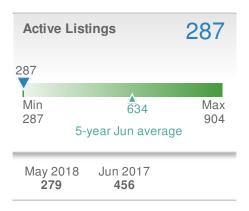

#### **Addicted Realty**

| New Listings            |                      | 688                      |             |  |  |
|-------------------------|----------------------|--------------------------|-------------|--|--|
| 2.1% from May 2018: 674 |                      | 15.1% from Jun 2017: 598 |             |  |  |
| YTD                     | 2018<br><b>3,974</b> | 2017<br><b>3,615</b>     | +/-<br>9.9% |  |  |
| 5-year Jun average: 608 |                      |                          |             |  |  |