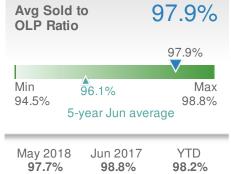

## **June 2018**

Greater Las Vegas AOR - Condo/Coop

Presented by

# **George Anderson**

#### **Addicted Realty**

| New Listings            |                      | 688                      |             |  |  |
|-------------------------|----------------------|--------------------------|-------------|--|--|
| 2.1% from May 2018: 674 |                      | 15.1% from Jun 2017: 598 |             |  |  |
| YTD                     | 2018<br><b>3,974</b> | 2017<br><b>3,615</b>     | +/-<br>9.9% |  |  |
| 5-year Jun average: 608 |                      |                          |             |  |  |