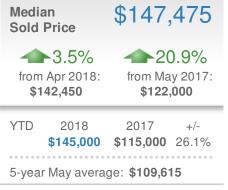

| Median<br>Sold Price                 |                  | \$290,000        |       |
|--------------------------------------|------------------|------------------|-------|
| <b>1.4%</b>                          |                  | 16.6%            |       |
| from Apr 2018:                       |                  | from May 2017:   |       |
| <b>\$286,000</b>                     |                  | \$248,750        |       |
| YTD                                  | 2018             | 2017             | +/-   |
|                                      | <b>\$279,000</b> | <b>\$242,000</b> | 15.3% |
| 5-year May average: <b>\$233,569</b> |                  |                  |       |