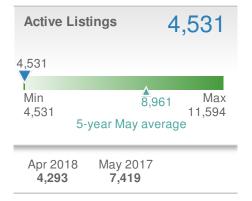

b>15,999</b>  | 9.3% |
| 5-year May average: <b>3,213</b> |               |                |      |

| Median<br>Sold Price                 |                  | \$290,000        |       |
|--------------------------------------|------------------|------------------|-------|
| <b>1.4%</b>                          |                  | 16.6%            |       |
| from Apr 2018:                       |                  | from May 2017:   |       |
| <b>\$286,000</b>                     |                  | \$248,750        |       |
| YTD                                  | 2018             | 2017             | +/-   |
|                                      | <b>\$279,000</b> | <b>\$242,000</b> | 15.3% |
| 5-year May average: <b>\$233,569</b> |                  |                  |       |





| Median<br>Days to    | Contract                  | 13        |
|----------------------|---------------------------|-----------|
| 13<br>Min            | <b>▲</b><br>23            | Max       |
| 13                   | 5-year May average        | 29        |
| Apr 201<br><b>13</b> | 8 May 2017 Y<br><b>17</b> | /TD<br>16 |





Greater Las Vegas AOR - Townhouse

#### 366 **New Listings** 🕊-4.2% **~~**8.9% from Apr 2018: from May 2017: 382 336 2017 YTD 2018 +/-1,584 10.9% 1,757 5-year May average: 329



# 330 from May 2017:

Presented by **George Anderson** 

#### **Addicted Realty**

Email: George@addictedrealty.com Work Phone: 702-843-6733 Mobile Phone: 702-843-6733 Web: www.addictedrealty.com

| New Pendings                   |              |                | 398   |
|----------------