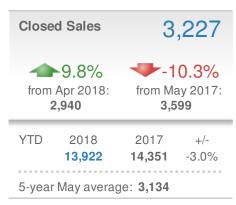

----------------|-----------------------|-----------------------------------------------|--------------|
| <b>4,668</b>                     |                       | <b>8.9%</b><br>from May 2017:<br><b>4,443</b> |              |
| YTD                              | 2018<br><b>22,317</b> | 2017<br><b>19,942</b>                         | +/-<br>11.9% |
| 5-year May average: <b>4,003</b> |                       |                                               |              |

1 000











### Presented by

**George Anderson Addicted Realty** 

Email: George@addictedrealty.com Web: www.addictedrealty.com



Greater Las Vegas AOR - Single Family

#### 4,069 **New Listings 4.6%** ━-0.9% from Apr 2018: from May 2017: 3,890 4,104 YTD 2018 2017 +/--5.8% 18,281 19,408 5-year May average: 4,004



#### George Anderson Addicted Realty Email: George@addictedrealty.com Work Phone: 702-843-6733

Presented by

Work Phone: 702-843-6733 Mobile Phone: 702-843-6733 Web: www.addictedrealty.com

| New Pendings                     |               | 3,781          |      |
|----------------------------------|---------------|----------------|------|
| <b>2.9%</b>                      |               | <b>4</b> 5.5%  |      |
| from Apr 2018:                   |               | from May 2017: |      |
| <b>3,675</b>                     |               | <b>3,584</b>   |      |
| YTD                              | 2018          | 2017           | +/-  |
|                                  | <b>17,483</b> | <b>15,999</b>  | 9.3% |
| 5-year May average: <b>3,213</b> |               |