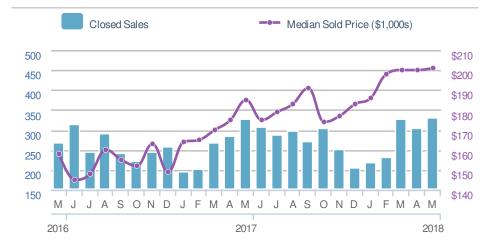

| <b>1,387</b>   | 32.4% |
| 5-year May average: <b>297</b> |              |                |       |

| Median<br>Sold Price                 |                  | \$201,750        |       |
|--------------------------------------|------------------|------------------|-------|
| ••••0.9%                             |                  | <b>9.1%</b>      |       |
| from Apr 2018:                       |                  | from May 2017:   |       |
| \$200,000                            |                  | <b>\$185,000</b> |       |
| YTD                                  | 2018             | 2017             | +/-   |
|                                      | <b>\$199,000</b> | <b>\$173,300</b> | 14.8% |
| 5-year May average: <b>\$162,150</b> |                  |                  |       |





| Median<br>Days to                           | Contract  | 11        |  |  |
|---------------------------------------------|-----------|-----------|--|--|
| 11<br>Min<br>11                             | 21        | Max<br>32 |  |  |
| 5-year May average<br>Apr 2018 May 2017 YTD |           |           |  |  |
| -πρί 201<br><b>9</b>                        | <b>13</b> | 10        |  |  |





Greater Las Vegas AOR - Condo/Coop

#### Presented by George Anderson

### Addicted Realty

Email: George@addictedrealty.com Work Phone: 702-843-6733 Mobile Phone: 702-843-6733 Web: www.addictedrealty.com









| Media<br>Days t     |     | ontract               | 12               |
|---------------------|-----|-----------------------|------------------|
| 12<br>Min           |     |