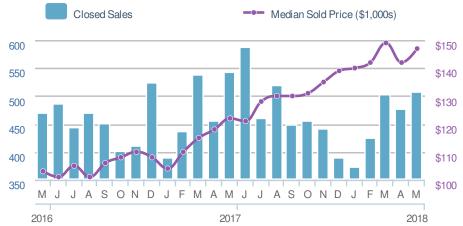

| Median<br>Sold Price                 |                  | \$290,000        |       |
|--------------------------------------|------------------|------------------|-------|
| <b>1.4%</b>                          |                  | 16.6%            |       |
| from Apr 2018:                       |                  | from May 2017:   |       |
| <b>\$286,000</b>                     |                  | \$248,750        |       |
| YTD                                  | 2018             | 2017             | +/-   |
|                                      | <b>\$279,000</b> | <b>\$242,000</b> | 15.3% |
| 5-year May average: <b>\$233,569</b> |                  |                  |       |