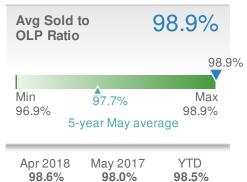

| Median<br>Sold Price                 |                  | \$290,000        |       |
|--------------------------------------|------------------|------------------|-------|
| <b>1.4%</b>                          |                  | 16.6%            |       |
| from Apr 2018:                       |                  | from May 2017:   |       |
| <b>\$286,000</b>                     |                  | \$248,750        |       |
| YTD                                  | 2018             | 2017             | +/-   |
|                                      | <b>\$279,000</b> | <b>\$242,000</b> | 15.3% |
| 5-year May average: <b>\$233,569</b> |                  |                  |       |