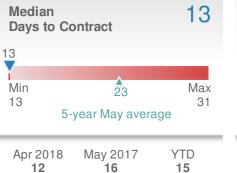

| Median<br>Days to    | Contract                  | 13        |
|----------------------|---------------------------|-----------|
| 13<br>Min            | <b>▲</b><br>23            | Max       |
| 13                   | 5-year May average        | 29        |
| Apr 201<br><b>13</b> | 8 May 2017 Y<br><b>17</b> | /TD<br>16 |