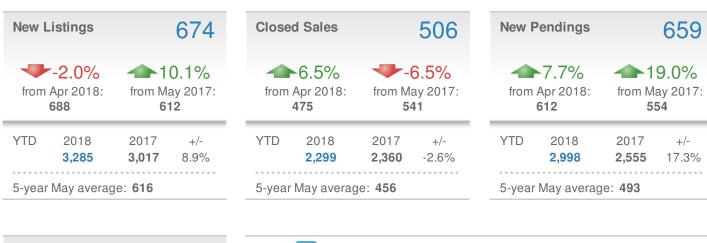

#### 5,109 **New Listings -**3.0% **1.1%** from Apr 2018: from May 2017: 4,960 5,052 YTD 2018 2017 +/--2.9% 23,323 24,010 5-year May average: 4,949

# Work Phone: 702-843-6733 Mobile Phone: 702-843-6733

New Pendings

| New Fendings                     |                       | 4,838                                         |              |
|----------------------------------|-----------------------|-----------------------------------------------|--------------|
| <b>4,668</b>                     |                       | <b>8.9%</b><br>from May 2017:<br><b>4,443</b> |              |
| YTD                              | 2018<br><b>22,317</b> | 2017<br><b>19,942</b>                         | +/-<br>11.9% |
| 5-year May average: <b>4,003</b> |                       |                                               |              |