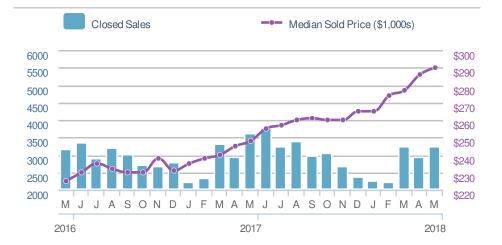

<b>15,999</b>  | 9.3% |
| 5-year May average: <b>3,213</b> |               |                |      |

| Median<br>Sold Price                 |                  | \$290,000        |       |
|--------------------------------------|------------------|------------------|-------|
| <b>1.4%</b>                          |                  | 16.6%            |       |
| from Apr 2018:                       |                  | from May 2017:   |       |
| <b>\$286,000</b>                     |                  | \$248,750        |       |
| YTD                                  | 2018             | 2017             | +/-   |
|                                      | <b>\$279,000</b> | <b>\$242,000</b> | 15.3% |
| 5-year May average: <b>\$233,569</b> |                  |                  |       |





| Median<br>Days to    | Contract                  | 13        |
|----------------------|---------------------------|-----------|
| 13<br>Min            | <b>▲</b><br>23            | Max       |
| 13                   | 5-year May average        | 29        |
| Apr 201<br><b>13</b> | 8 May 2017 Y<br><b>17</b> | /TD<br>16 |





Greater Las Vegas AOR - Townhouse

#### 366 **New Listings** 🕊-4.2% **~~**8.9% from Apr 2018: from May 2017: 382 336 2017 YTD 2018 +/-1,584 10.9% 1,757 5-year May average: 329



# 330 from May 2017:

Presented by **George Anderson** 

#### **Addicted Realty**

Email: George@addictedrealty.com Work Phone: 702-843-6733 Mobile Phone: 702-843-6733 Web: www.addictedrealty.com

| New Pendings                   |              |                | 398   |
|--------------