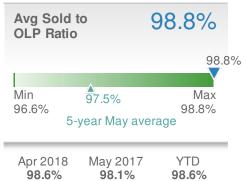

: from May 2017: 4,960 5,052 YTD 2018 2017 +/--2.9% 23,323 24,010 5-year May average: 4,949



# Work Phone: 702-843-6733 Mobile Phone: 702-843-6733

New Pendings

| New Fendings                     |                       | 4,838                                         |              |
|----------------------------------|-----------------------|-----------------------------------------------|--------------|
| <b>4,668</b>                     |                       | <b>8.9%</b><br>from May 2017:<br><b>4,443</b> |              |
| YTD                              | 2018<br><b>22,317</b> | 2017<br><b>19,942</b>                         | +/-<br>11.9% |
| 5-year May average: <b>4,003</b> |                       |                                               |              |

1 000











### Presented by

**George Anderson Addicted Realty** 

Email: George@addictedrealty.com Web: www.addictedrealty.com



Greater Las Vegas AOR - Single Family

#### 4,069 **New Listings 4.6%** ━-0.9% from Apr 2018: from May 2017: 3,890 4,104 YTD 2018 2017 +/--5.8% 18,281 19,408 5-year May average: 4,004



#### George Anderson Addicted Realty Email: George@addictedrealty.com Work Phone: 702-843-6733

Presented by

Work Phone: 702-843-6733 Mobile Phone: 702-843-6733 Web: www.addictedrealty.com

| New Pendings                     |               | 3,781          |      |
|----------------------------------|---------------|----------------|------|
| <b>2.9%</b>                      |               | <b>4</b> 5.5%  |      |
| from Apr 2018:                   |               | from May 2017: |