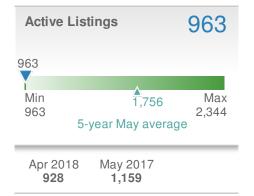

#### 5,109 **New Listings -**3.0% **1.1%** from Apr 2018: from May 2017: 4,960 5,052 YTD 2018 2017 +/--2.9% 23,323 24,010 5-year May average: 4,949