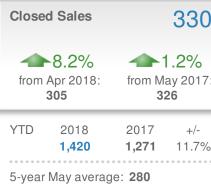

\$248,750        |       |
| YTD                                  | 2018             | 2017             | +/-   |
|                                      | <b>\$279,000</b> | <b>\$242,000</b> | 15.3% |
| 5-year May average: <b>\$233,569</b> |                  |                  |       |





| Median<br>Days to    | Contract                  | 13        |
|----------------------|---------------------------|-----------|
| 13<br>Min            | <b>▲</b><br>23            | Max       |
| 13                   | 5-year May average        | 29        |
| Apr 201<br><b>13</b> | 8 May 2017 Y<br><b>17</b> | /TD<br>16 |





Greater Las Vegas AOR - Townhouse

#### 366 **New Listings** 🕊-4.2% **~~**8.9% from Apr 2018: from May 2017: 382 336 2017 YTD 2018 +/-1,584 10.9% 1,757 5-year May average: 329



# 330 from May 2017:

Presented by **George Anderson** 

#### **Addicted Realty**

Email: George@addictedrealty.com Work Phone: 702-843-6733 Mobile Phone: 702-843-6733 Web: www.addictedrealty.com

| New Pendings                   |              |                | 398   |
|--------------------------------|--------------|----------------|-------|
| 4.5%                           |              | <b>30.5%</b>   |       |
| from Apr 2018:                 |              | from May 2017: |       |
| 381                            |              | <b>305</b>     |       |
| YTD                            | 2018         | 2017           | +/-   |
|                                | <b>1,836</b> | <b>1,387</b>   | 32.4% |
| 5-year May average: <b>297</b> |              |                |       |