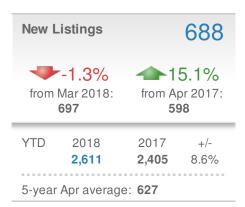

son

#### **Addicted Realty**

















## **April 2018**

Greater Las Vegas AOR - Townhouse

Presented by

### **George Anderson**

#### **Addicted Realty**





| New Pendings                   |                      | 381                      |              |
|--------------------------------|----------------------|--------------------------|--------------|
| -2.3%<br>from Mar 2018:<br>390 |                      | 16.9% from Apr 2017: 326 |              |
| YTD                            | 2018<br><b>1,440</b> | 2017<br><b>1,082</b>     | +/-<br>33.1% |
| 5-year                         | Apr average          | : 304                    |              |











## **April 2018**

Greater Las Vegas AOR - Condo/Coop

Presented by

## **George Anderson**

#### **Addicted Realty**





| New Pendings                   |                      | 612                      |              |  |
|--------------------------------|----------------------|--------------------------|--------------|--|
| 0.5% from Mar 2018:            |                      | 19.1% from Apr 2017: 514 |              |  |
| YTD                            | 2018<br><b>2,357</b> | 2017<br><b>2,001</b>     | +/-<br>17.8% |  |
| 5-year Apr average: <b>477</b> |                      |                          |              |  |