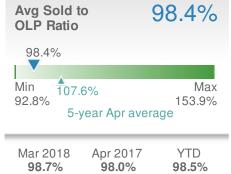

2017<br><b>1,082</b>     | +/-<br>33.1% |
| 5-year                         | Apr average          | : 304                    |              |











## **April 2018**

Greater Las Vegas AOR - Condo/Coop

Presented by

## **George Anderson**

#### **Addicted Realty**





| New Pendings                   |                      | 612                      |              |  |
|--------------------------------|----------------------|--------------------------|--------------|--|
| 0.5% from Mar 2018:            |                      | 19.1% from Apr 2017: 514 |              |  |
| YTD                            | 2018<br><b>2,357</b> | 2017<br><b>2,001</b>     | +/-<br>17.8% |  |
| 5-year Apr average: <b>477</b> |                      |                          |              |  |