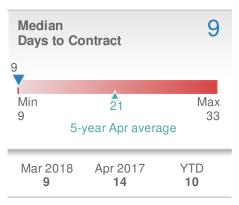

*Addicted Realty**

















## **April 2018**

Greater Las Vegas AOR - Single Family

Presented by

## George Anderson

#### **Addicted Realty**

















## **April 2018**

Greater Las Vegas AOR - Townhouse

Presented by

### **George Anderson**

#### **Addicted Realty**





| New Pendings                   |                      | 381                      |              |
|--------------------------------|----------------------|--------------------------|--------------|
| -2.3%<br>from Mar 2018:<br>390 |                      | 16.9% from Apr 2017: 326 |              |
| YTD                            | 2018<br><b>1,440</b> | 2017<br><b>1,082</b>     | +/-<br>33.1% |
| 5-year                         | Apr average          | : 304                    |              |











## **April 2018**

Greater Las Vegas AOR - Condo/Coop

Presented by

## **George Anderson**

#### **Addicted Realty**





| New Pendings                   |                      | 612                      |              |  |
|--------------------------------|----------------------|--------------------------|--------------|--|
| 0.5% from Mar 2018:            |                      | 19.1% from Apr 2017: 514 |              |  |
| YTD                            | 2018<br><b>2,357</b> | 2017<br><b>2,001</b>     | +/-<br>17.8% |  |
| 5-year Apr average: <b>477</b> |                      |                          |              |  |