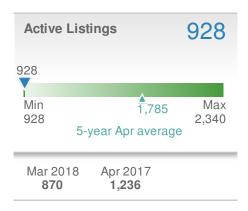

> | 2017<br><b>1,082</b>     | +/-<br>33.1% |
| 5-year                         | Apr average          | : 304                    |              |











## **April 2018**

Greater Las Vegas AOR - Condo/Coop

Presented by

## **George Anderson**

#### **Addicted Realty**





| New Pendings                   |                      | 612                      |              |  |
|--------------------------------|----------------------|--------------------------|--------------|--|
| 0.5% from Mar 2018:            |                      | 19.1% from Apr 2017: 514 |              |  |
| YTD                            | 2018<br><b>2,357</b> | 2017<br><b>2,001</b>     | +/-<br>17.8% |  |
| 5-year Apr average: <b>477</b> |                      |                          |              |  |