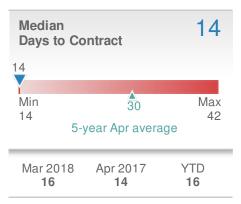

| 2017<br><b>1,082</b>     | +/-<br>33.1% |
| 5-year                         | Apr average          | : 304                    |              |











## **April 2018**

Greater Las Vegas AOR - Condo/Coop

Presented by

## **George Anderson**

#### **Addicted Realty**





| New Pendings                   |                      | 612                      |              |  |
|--------------------------------|----------------------|--------------------------|--------------|--|
| 0.5% from Mar 2018:            |                      | 19.1% from Apr 2017: 514 |              |  |
| YTD                            | 2018<br><b>2,357</b> | 2017<br><b>2,001</b>     | +/-<br>17.8% |  |
| 5-year Apr average: <b>477</b> |                      |                          |              |  |