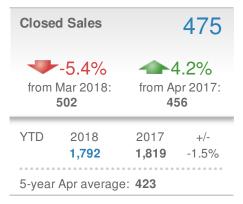

n

#### **Addicted Realty**

















## **April 2018**

Greater Las Vegas AOR - Townhouse

Presented by

### **George Anderson**

#### **Addicted Realty**





| New Pendings                   |                      | 381                      |              |
|--------------------------------|----------------------|--------------------------|--------------|
| -2.3%<br>from Mar 2018:<br>390 |                      | 16.9% from Apr 2017: 326 |              |
| YTD                            | 2018<br><b>1,440</b> | 2017<br><b>1,082</b>     | +/-<br>33.1% |
| 5-year                         | Apr average          | : 304                    |              |











## **April 2018**

Greater Las Vegas AOR - Condo/Coop

Presented by

## **George Anderson**

#### **Addicted Realty**





| New Pendings                   |                      | 612                      |              |  |
|--------------------------------|----------------------|--------------------------|--------------|--|
| 0.5% from Mar 2018:            |                      | 19.1% from Apr 2017: 514 |              |  |
| YTD                            | 2018<br><b>2,357</b> | 2017<br><b>2,001</b>     | +/-<br>17.8% |  |
| 5-year Apr average: <b>477</b> |                      |                          |              |  |