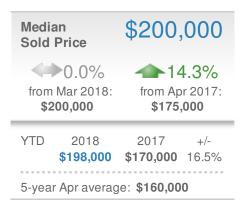

#### **Addicted Realty**

















## **April 2018**

Greater Las Vegas AOR - Single Family

Presented by

## George Anderson

#### **Addicted Realty**

















## **April 2018**

Greater Las Vegas AOR - Townhouse

Presented by

### **George Anderson**

#### **Addicted Realty**





| New Pendings                   |                      | 381                      |              |
|--------------------------------|----------------------|--------------------------|--------------|
| -2.3%<br>from Mar 2018:<br>390 |                      | 16.9% from Apr 2017: 326 |              |
| YTD                            | 2018<br><b>1,440</b> | 2017<br><b>1,082</b>     | +/-<br>33.1% |
| 5-year                         | Apr average          | : 304                    |              |











## **April 2018**

Greater Las Vegas AOR - Condo/Coop

Presented by

## **George Anderson**

#### **Addicted Realty**





| New Pendings                   |                      | 612                      |              |  |
|--------------------------------|----------------------|--------------------------|--------------|--|
| 0.5% from Mar 2018:            |                      | 19.1% from Apr 2017: 514 |              |  |
| YTD                            | 2018<br><b>2,357</b> | 2017<br><b>2,001</b>     | +/-<br>17.8% |  |
| 5-year Apr average: <b>477</b> |                      |                          |              |  |