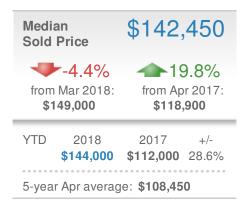

0</b> | 2017<br><b>1,082</b>     | +/-<br>33.1% |
| 5-year                         | Apr average          | : 304                    |              |











## **April 2018**

Greater Las Vegas AOR - Condo/Coop

Presented by

## **George Anderson**

#### **Addicted Realty**





| New Pendings                   |                      | 612                      |              |  |
|--------------------------------|----------------------|--------------------------|--------------|--|
| 0.5% from Mar 2018:            |                      | 19.1% from Apr 2017: 514 |              |  |
| YTD                            | 2018<br><b>2,357</b> | 2017<br><b>2,001</b>     | +/-<br>17.8% |  |
| 5-year Apr average: <b>477</b> |                      |                          |              |  |