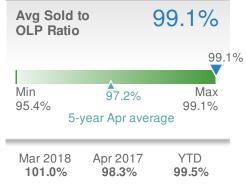

ddicted Realty**

















## **April 2018**

Greater Las Vegas AOR - Single Family

Presented by

## George Anderson

#### **Addicted Realty**

















## **April 2018**

Greater Las Vegas AOR - Townhouse

Presented by

### **George Anderson**

#### **Addicted Realty**





| New Pendings                   |                      | 381                      |              |
|--------------------------------|----------------------|--------------------------|--------------|
| -2.3%<br>from Mar 2018:<br>390 |                      | 16.9% from Apr 2017: 326 |              |
| YTD                            | 2018<br><b>1,440</b> | 2017<br><b>1,082</b>     | +/-<br>33.1% |
| 5-year                         | Apr average          | : 304                    |              |











## **April 2018**

Greater Las Vegas AOR - Condo/Coop

Presented by

## **George Anderson**

#### **Addicted Realty**





| New Pendings                   |                      | 612                      |              |  |
|--------------------------------|----------------------|--------------------------|--------------|--|
| 0.5% from Mar 2018:            |                      | 19.1% from Apr 2017: 514 |              |  |
| YTD                            | 2018<br><b>2,357</b> | 2017<br><b>2,001</b>     | +/-<br>17.8% |  |
| 5-year Apr average: <b>477</b> |                      |                          |              |  |