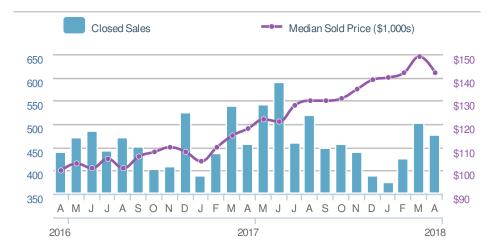

/b> | 2017<br><b>1,082</b>     | +/-<br>33.1% |
| 5-year                         | Apr average          | : 304                    |              |











## **April 2018**

Greater Las Vegas AOR - Condo/Coop

Presented by

## **George Anderson**

#### **Addicted Realty**





| New Pendings                   |                      | 612                      |              |  |
|--------------------------------|----------------------|--------------------------|--------------|--|
| 0.5% from Mar 2018:            |                      | 19.1% from Apr 2017: 514 |              |  |
| YTD                            | 2018<br><b>2,357</b> | 2017<br><b>2,001</b>     | +/-<br>17.8% |  |
| 5-year Apr average: <b>477</b> |                      |                          |              |  |