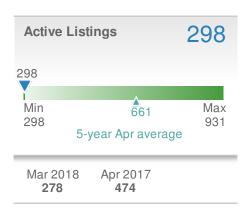

**Addicted Realty**

















## **April 2018**

Greater Las Vegas AOR - Single Family

Presented by

## George Anderson

#### **Addicted Realty**

















## **April 2018**

Greater Las Vegas AOR - Townhouse

Presented by

### **George Anderson**

#### **Addicted Realty**





| New Pendings                   |                      | 381                      |              |
|--------------------------------|----------------------|--------------------------|--------------|
| -2.3%<br>from Mar 2018:<br>390 |                      | 16.9% from Apr 2017: 326 |              |
| YTD                            | 2018<br><b>1,440</b> | 2017<br><b>1,082</b>     | +/-<br>33.1% |
| 5-year                         | Apr average          | : 304                    |              |











## **April 2018**

Greater Las Vegas AOR - Condo/Coop

Presented by

## **George Anderson**

#### **Addicted Realty**





| New Pendings                   |                      | 612                      |              |  |
|--------------------------------|----------------------|--------------------------|--------------|--|
| 0.5% from Mar 2018:            |                      | 19.1% from Apr 2017: 514 |              |  |
| YTD                            | 2018<br><b>2,357</b> | 2017<br><b>2,001</b>     | +/-<br>17.8% |  |
| 5-year Apr average: <b>477</b> |                      |                          |              |  |