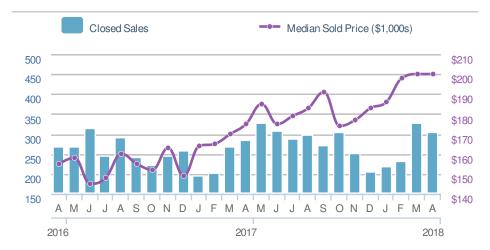

## **Addicted Realty**

















## **April 2018**

Greater Las Vegas AOR - Single Family

Presented by

## George Anderson

#### **Addicted Realty**

















## **April 2018**

Greater Las Vegas AOR - Townhouse

Presented by

### **George Anderson**

#### **Addicted Realty**





| New Pendings                   |                      | 381                      |              |
|--------------------------------|----------------------|--------------------------|--------------|
| -2.3%<br>from Mar 2018:<br>390 |                      | 16.9% from Apr 2017: 326 |              |
| YTD                            | 2018<br><b>1,440</b> | 2017<br><b>1,082</b>     | +/-<br>33.1% |
| 5-year                         | Apr average          | : 304                    |              |











## **April 2018**

Greater Las Vegas AOR - Condo/Coop

Presented by

## **George Anderson**

#### **Addicted Realty**





| New Pendings                   |                      | 612                      |              |  |
|--------------------------------|----------------------|--------------------------|--------------|--|
| 0.5% from Mar 2018:            |                      | 19.1% from Apr 2017: 514 |              |  |
| YTD                            | 2018<br><b>2,357</b> | 2017<br><b>2,001</b>     | +/-<br>17.8% |  |
| 5-year Apr average: <b>477</b> |                      |                          |              |  |