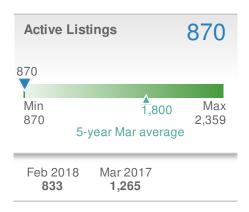

<br><b>1,060</b> | 2017<br><b>756</b>   | +/-<br>40.2% |  |  |
| 5-year Mar average: <b>291</b> |                      |                      |              |  |  |











### **March 2018**

Greater Las Vegas AOR - Condo/Coop

Presented by

## **George Anderson**

#### **Addicted Realty**





| New Pendings            |                      | 609                      |              |  |  |
|-------------------------|----------------------|--------------------------|--------------|--|--|
| 7.4% from Feb 2018: 567 |                      | 14.7% from Mar 2017: 531 |              |  |  |
| YTD                     | 2018<br><b>1,754</b> | 2017<br><b>1,487</b>     | +/-<br>18.0% |  |  |
| 5-year Mar average: 485 |                      |                          |              |  |  |