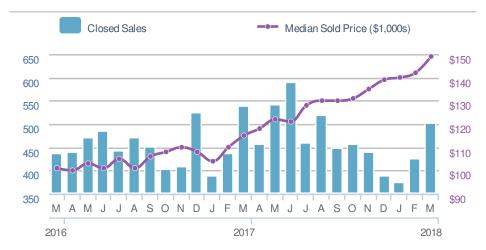

18<br><b>1,060</b> | 2017<br><b>756</b>   | +/-<br>40.2% |  |  |
| 5-year Mar average: <b>291</b> |                      |                      |              |  |  |











### **March 2018**

Greater Las Vegas AOR - Condo/Coop

Presented by

## **George Anderson**

#### **Addicted Realty**





| New Pendings            |                      | 609                      |              |  |  |
|-------------------------|----------------------|--------------------------|--------------|--|--|
| 7.4% from Feb 2018: 567 |                      | 14.7% from Mar 2017: 531 |              |  |  |
| YTD                     | 2018<br><b>1,754</b> | 2017<br><b>1,487</b>     | +/-<br>18.0% |  |  |
| 5-year Mar average: 485 |                      |                          |              |  |  |