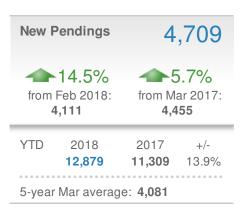

#### **Addicted Realty**

| New Pendings               |                       | 3,710                     |              |  |  |
|----------------------------|-----------------------|---------------------------|--------------|--|--|
| 15.0% from Feb 2018: 3,227 |                       | 2.6% from Mar 2017: 3,617 |              |  |  |
| YTD                        | 2018<br><b>10,065</b> | 2017<br><b>9,065</b>      | +/-<br>11.0% |  |  |
| 5-year Mar average: 3,304  |                       |                           |              |  |  |

#### **Addicted Realty**

| New Pendings                   |                      | 390                  |              |  |  |
|--------------------------------|----------------------|----------------------|--------------|--|--|
| 23.0% from Feb 2018: 317       |                      | 27.0% from Mar 2017: |              |  |  |
| YTD                            | 2018<br><b>1,060</b> | 2017<br><b>756</b>   | +/-<br>40.2% |  |  |
| 5-year Mar average: <b>291</b> |                      |                      |              |  |  |

#### **Addicted Realty**

| New Pendings            |                      | 609                      |              |  |  |
|-------------------------|----------------------|--------------------------|--------------|--|--|
| 7.4% from Feb 2018: 567 |                      | 14.7% from Mar 2017: 531 |              |  |  |
| YTD                     | 2018<br><b>1,754</b> | 2017<br><b>1,487</b>     | +/-<br>18.0% |  |  |
| 5-year Mar average: 485 |                      |                          |              |  |  |