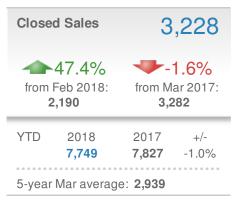

#### **Addicted Realty**

| New Pendings                   |                      | 390                  |              |  |  |
|--------------------------------|----------------------|----------------------|--------------|--|--|
| 23.0% from Feb 2018: 317       |                      | 27.0% from Mar 2017: |              |  |  |
| YTD                            | 2018<br><b>1,060</b> | 2017<br><b>756</b>   | +/-<br>40.2% |  |  |
| 5-year Mar average: <b>291</b> |                      |                      |              |  |  |