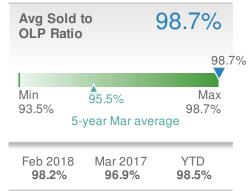

<b>1,060</b> | 2017<br><b>756</b>   | +/-<br>40.2% |  |  |
| 5-year Mar average: <b>291</b> |                      |                      |              |  |  |











### **March 2018**

Greater Las Vegas AOR - Condo/Coop

Presented by

## **George Anderson**

#### **Addicted Realty**





| New Pendings            |                      | 609                      |              |  |  |
|-------------------------|----------------------|--------------------------|--------------|--|--|
| 7.4% from Feb 2018: 567 |                      | 14.7% from Mar 2017: 531 |              |  |  |
| YTD                     | 2018<br><b>1,754</b> | 2017<br><b>1,487</b>     | +/-<br>18.0% |  |  |
| 5-year Mar average: 485 |                      |                          |              |  |  |