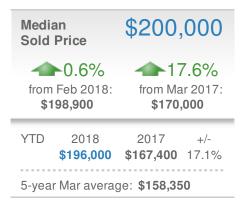

| 2017<br><b>9,065</b>      | +/-<br>11.0% |  |  |
| 5-year Mar average: 3,304  |                       |                           |              |  |  |











### **March 2018**

Greater Las Vegas AOR - Townhouse

Presented by

## **George Anderson**

#### **Addicted Realty**





| New Pendings                   |                      | 390                  |              |  |  |
|--------------------------------|----------------------|----------------------|--------------|--|--|
| 23.0% from Feb 2018: 317       |                      | 27.0% from Mar 2017: |              |  |  |
| YTD                            | 2018<br><b>1,060</b> | 2017<br><b>756</b>   | +/-<br>40.2% |  |  |
| 5-year Mar average: <b>291</b> |                      |                      |              |  |  |











### **March 2018**

Greater Las Vegas AOR - Condo/Coop

Presented by

## **George Anderson**

#### **Addicted Realty**





| New Pendings            |                      | 609                      |              |  |  |
|-------------------------|----------------------|--------------------------|--------------|--|--|
| 7.4% from Feb 2018: 567 |                      | 14.7% from Mar 2017: 531 |              |  |  |
| YTD                     | 2018<br><b>1,754</b> | 2017<br><b>1,487</b>     | +/-<br>18.0% |  |  |
| 5-year Mar average: 485 |                      |                          |              |  |  |