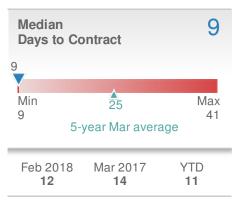

<br><b>9,065</b>      | +/-<br>11.0% |  |  |
| 5-year Mar average: 3,304  |                       |                           |              |  |  |











### **March 2018**

Greater Las Vegas AOR - Townhouse

Presented by

## **George Anderson**

#### **Addicted Realty**





| New Pendings                   |                      | 390                  |              |  |  |
|--------------------------------|----------------------|----------------------|--------------|--|--|
| 23.0% from Feb 2018: 317       |                      | 27.0% from Mar 2017: |              |  |  |
| YTD                            | 2018<br><b>1,060</b> | 2017<br><b>756</b>   | +/-<br>40.2% |  |  |
| 5-year Mar average: <b>291</b> |                      |                      |              |  |  |











### **March 2018**

Greater Las Vegas AOR - Condo/Coop

Presented by

## **George Anderson**

#### **Addicted Realty**





| New Pendings            |                      | 609                      |              |  |  |
|-------------------------|----------------------|--------------------------|--------------|--|--|
| 7.4% from Feb 2018: 567 |                      | 14.7% from Mar 2017: 531 |              |  |  |
| YTD                     | 2018<br><b>1,754</b> | 2017<br><b>1,487</b>     | +/-<br>18.0% |  |  |
| 5-year Mar average: 485 |                      |                          |              |  |  |