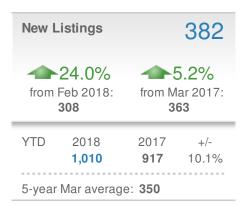

ealty**

















## **March 2018**

Greater Las Vegas AOR - Single Family

Presented by

# **George Anderson**

#### **Addicted Realty**





| New Pendings               |                       | 3,710                     |              |  |  |
|----------------------------|-----------------------|---------------------------|--------------|--|--|
| 15.0% from Feb 2018: 3,227 |                       | 2.6% from Mar 2017: 3,617 |              |  |  |
| YTD                        | 2018<br><b>10,065</b> | 2017<br><b>9,065</b>      | +/-<br>11.0% |  |  |
| 5-year Mar average: 3,304  |                       |                           |              |  |  |











### **March 2018**

Greater Las Vegas AOR - Townhouse

Presented by

## **George Anderson**

#### **Addicted Realty**





| New Pendings                   |                      | 390                  |              |  |  |
|--------------------------------|----------------------|----------------------|--------------|--|--|
| 23.0% from Feb 2018: 317       |                      | 27.0% from Mar 2017: |              |  |  |
| YTD                            | 2018<br><b>1,060</b> | 2017<br><b>756</b>   | +/-<br>40.2% |  |  |
| 5-year Mar average: <b>291</b> |                      |                      |              |  |  |











### **March 2018**

Greater Las Vegas AOR - Condo/Coop

Presented by

## **George Anderson**

#### **Addicted Realty**





| New Pendings            |                      | 609                      |              |  |  |
|-------------------------|----------------------|--