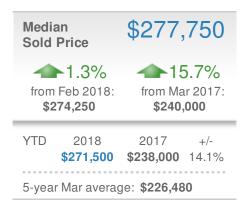

#### **Addicted Realty**

| New Pendings            |                      | 609                      |              |  |  |
|-------------------------|----------------------|--------------------------|--------------|--|--|
| 7.4% from Feb 2018: 567 |                      | 14.7% from Mar 2017: 531 |              |  |  |
| YTD                     | 2018<br><b>1,754</b> | 2017<br><b>1,487</b>     | +/-<br>18.0% |  |  |
| 5-year Mar average: 485 |                      |                          |              |  |  |