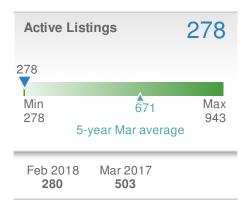

17<br><b>9,065</b>      | +/-<br>11.0% |  |  |
| 5-year Mar average: 3,304  |                       |                           |              |  |  |











### **March 2018**

Greater Las Vegas AOR - Townhouse

Presented by

## **George Anderson**

#### **Addicted Realty**





| New Pendings                   |                      | 390                  |              |  |  |
|--------------------------------|----------------------|----------------------|--------------|--|--|
| 23.0% from Feb 2018: 317       |                      | 27.0% from Mar 2017: |              |  |  |
| YTD                            | 2018<br><b>1,060</b> | 2017<br><b>756</b>   | +/-<br>40.2% |  |  |
| 5-year Mar average: <b>291</b> |                      |                      |              |  |  |











### **March 2018**

Greater Las Vegas AOR - Condo/Coop

Presented by

## **George Anderson**

#### **Addicted Realty**





| New Pendings            |                      | 609                      |              |  |  |
|-------------------------|----------------------|--------------------------|--------------|--|--|
| 7.4% from Feb 2018: 567 |                      | 14.7% from Mar 2017: 531 |              |  |  |
| YTD                     | 2018<br><b>1,754</b> | 2017<br><b>1,487</b>     | +/-<br>18.0% |  |  |
| 5-year Mar average: 485 |                      |                          |              |  |  |