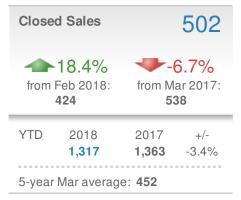

|              |  |  |











### **March 2018**

Greater Las Vegas AOR - Townhouse

Presented by

## **George Anderson**

#### **Addicted Realty**





| New Pendings                   |                      | 390                  |              |  |  |
|--------------------------------|----------------------|----------------------|--------------|--|--|
| 23.0% from Feb 2018: 317       |                      | 27.0% from Mar 2017: |              |  |  |
| YTD                            | 2018<br><b>1,060</b> | 2017<br><b>756</b>   | +/-<br>40.2% |  |  |
| 5-year Mar average: <b>291</b> |                      |                      |              |  |  |











### **March 2018**

Greater Las Vegas AOR - Condo/Coop

Presented by

## **George Anderson**

#### **Addicted Realty**





| New Pendings            |                      | 609                      |              |  |  |
|-------------------------|----------------------|--------------------------|--------------|--|--|
| 7.4% from Feb 2018: 567 |                      | 14.7% from Mar 2017: 531 |              |  |  |
| YTD                     | 2018<br><b>1,754</b> | 2017<br><b>1,487</b>     | +/-<br>18.0% |  |  |
| 5-year Mar average: 485 |                      |                          |              |  |  |