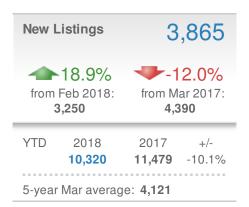

#### **Addicted Realty**

| New Pendings               |                       | 3,710                     |              |  |  |
|----------------------------|-----------------------|---------------------------|--------------|--|--|
| 15.0% from Feb 2018: 3,227 |                       | 2.6% from Mar 2017: 3,617 |              |  |  |
| YTD                        | 2018<br><b>10,065</b> | 2017<br><b>9,065</b>      | +/-<br>11.0% |  |  |
| 5-year Mar average: 3,304  |                       |                           |              |  |  |