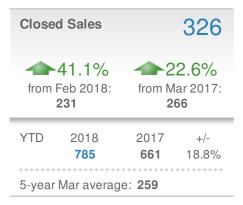

#### **Addicted Realty**

| New Pendings               |                       | 3,710                     |              |  |  |
|----------------------------|-----------------------|---------------------------|--------------|--|--|
| 15.0% from Feb 2018: 3,227 |                       | 2.6% from Mar 2017: 3,617 |              |  |  |
| YTD                        | 2018<br><b>10,065</b> | 2017<br><b>9,065</b>      | +/-<br>11.0% |  |  |
| 5-year Mar average: 3,304  |                       |                           |              |  |  |