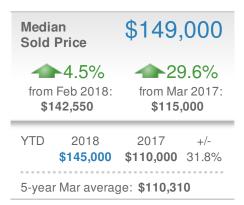

2018<br><b>1,060</b> | 2017<br><b>756</b>   | +/-<br>40.2% |  |  |
| 5-year Mar average: <b>291</b> |                      |                      |              |  |  |











### **March 2018**

Greater Las Vegas AOR - Condo/Coop

Presented by

## **George Anderson**

#### **Addicted Realty**





| New Pendings            |                      | 609                      |              |  |  |
|-------------------------|----------------------|--------------------------|--------------|--|--|
| 7.4% from Feb 2018: 567 |                      | 14.7% from Mar 2017: 531 |              |  |  |
| YTD                     | 2018<br><b>1,754</b> | 2017<br><b>1,487</b>     | +/-<br>18.0% |  |  |
| 5-year Mar average: 485 |                      |                          |              |  |  |