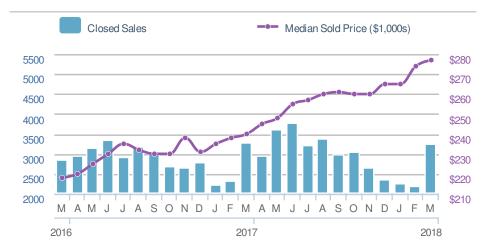

6733

Web: www.addictedrealty.com

## **March 2018**

Greater Las Vegas AOR

Presented by

# George Anderson

#### **Addicted Realty**

















## **March 2018**

Greater Las Vegas AOR - Single Family

Presented by

# **George Anderson**

#### **Addicted Realty**





| New Pendings               |                       | 3,710                     |              |  |  |
|----------------------------|-----------------------|---------------------------|--------------|--|--|
| 15.0% from Feb 2018: 3,227 |                       | 2.6% from Mar 2017: 3,617 |              |  |  |
| YTD                        | 2018<br><b>10,065</b> | 2017<br><b>9,065</b>      | +/-<br>11.0% |  |  |
| 5-year Mar average: 3,304  |                       |                           |              |  |  |











### **March 2018**

Greater Las Vegas AOR - Townhouse

Presented by

## **George Anderson**

#### **Addicted Realty**





| New Pendings                   |                      | 390                  |              |  |  |
|--------------------------------|----------------------|----------------------|--------------|--|--|
| 23.0% from Feb 2018: 317       |                      | 27.0% from Mar 2017: |              |  |  |
| YTD                            | 2018<br><b>1,060</b> | 2017<br><b>756</b>   | +/-<br>40.2% |  |  |
| 5-year Mar average: <b>291</b> |                      |                      |              |  |  |











### **March 2018**

Greater Las Vegas AOR - Condo/Coop

Presented by

## **George Anderson**

#### **Addicted Realty**





| New Pendings