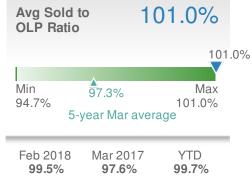

r><b>9,065</b>      | +/-<br>11.0% |  |  |
| 5-year Mar average: 3,304  |                       |                           |              |  |  |











### **March 2018**

Greater Las Vegas AOR - Townhouse

Presented by

## **George Anderson**

#### **Addicted Realty**





| New Pendings                   |                      | 390                  |              |  |  |
|--------------------------------|----------------------|----------------------|--------------|--|--|
| 23.0% from Feb 2018: 317       |                      | 27.0% from Mar 2017: |              |  |  |
| YTD                            | 2018<br><b>1,060</b> | 2017<br><b>756</b>   | +/-<br>40.2% |  |  |
| 5-year Mar average: <b>291</b> |                      |                      |              |  |  |











### **March 2018**

Greater Las Vegas AOR - Condo/Coop

Presented by

## **George Anderson**

#### **Addicted Realty**





| New Pendings            |                      | 609                      |              |  |  |
|-------------------------|----------------------|--------------------------|--------------|--|--|
| 7.4% from Feb 2018: 567 |                      | 14.7% from Mar 2017: 531 |              |  |  |
| YTD                     | 2018<br><b>1,754</b> | 2017<br><b>1,487</b>     | +/-<br>18.0% |  |  |
| 5-year Mar average: 485 |                      |                          |              |  |  |