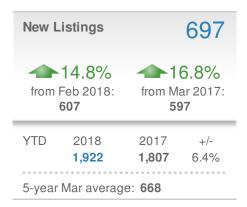

|              |  |  |











### **March 2018**

Greater Las Vegas AOR - Townhouse

Presented by

## **George Anderson**

#### **Addicted Realty**





| New Pendings                   |                      | 390                  |              |  |  |
|--------------------------------|----------------------|----------------------|--------------|--|--|
| 23.0% from Feb 2018: 317       |                      | 27.0% from Mar 2017: |              |  |  |
| YTD                            | 2018<br><b>1,060</b> | 2017<br><b>756</b>   | +/-<br>40.2% |  |  |
| 5-year Mar average: <b>291</b> |                      |                      |              |  |  |











### **March 2018**

Greater Las Vegas AOR - Condo/Coop

Presented by

## **George Anderson**

#### **Addicted Realty**





| New Pendings            |                      | 609                      |              |  |  |
|-------------------------|----------------------|--------------------------|--------------|--|--|
| 7.4% from Feb 2018: 567 |                      | 14.7% from Mar 2017: 531 |              |  |  |
| YTD                     | 2018<br><b>1,754</b> | 2017<br><b>1,487</b>     | +/-<br>18.0% |  |  |
| 5-year Mar average: 485 |                      |                          |              |  |  |