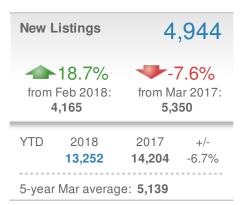

#### **Addicted Realty**

| New Pendings               |                       | 3,710                     |              |  |  |
|----------------------------|-----------------------|---------------------------|--------------|--|--|
| 15.0% from Feb 2018: 3,227 |                       | 2.6% from Mar 2017: 3,617 |              |  |  |
| YTD                        | 2018<br><b>10,065</b> | 2017<br><b>9,065</b>      | +/-<br>11.0% |  |  |
| 5-year Mar average: 3,304  |                       |                           |              |  |  |