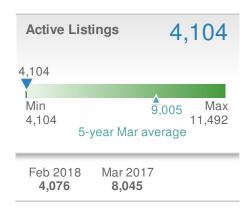

33

Web: www.addictedrealty.com

## **March 2018**

Greater Las Vegas AOR

Presented by

# George Anderson

#### **Addicted Realty**

















## **March 2018**

Greater Las Vegas AOR - Single Family

Presented by

# **George Anderson**

#### **Addicted Realty**





| New Pendings               |                       | 3,710                     |              |  |  |
|----------------------------|-----------------------|---------------------------|--------------|--|--|
| 15.0% from Feb 2018: 3,227 |                       | 2.6% from Mar 2017: 3,617 |              |  |  |
| YTD                        | 2018<br><b>10,065</b> | 2017<br><b>9,065</b>      | +/-<br>11.0% |  |  |
| 5-year Mar average: 3,304  |                       |                           |              |  |  |











### **March 2018**

Greater Las Vegas AOR - Townhouse

Presented by

## **George Anderson**

#### **Addicted Realty**





| New Pendings                   |                      | 390                  |              |  |  |
|--------------------------------|----------------------|----------------------|--------------|--|--|
| 23.0% from Feb 2018: 317       |                      | 27.0% from Mar 2017: |              |  |  |
| YTD                            | 2018<br><b>1,060</b> | 2017<br><b>756</b>   | +/-<br>40.2% |  |  |
| 5-year Mar average: <b>291</b> |                      |                      |              |  |  |











### **March 2018**

Greater Las Vegas AOR - Condo/Coop

Presented by

## **George Anderson**

#### **Addicted Realty**





| New Pendings