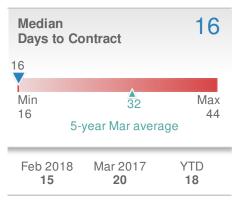

r><b>1,060</b> | 2017<br><b>756</b>   | +/-<br>40.2% |  |  |
| 5-year Mar average: <b>291</b> |                      |                      |              |  |  |











### **March 2018**

Greater Las Vegas AOR - Condo/Coop

Presented by

## **George Anderson**

#### **Addicted Realty**





| New Pendings            |                      | 609                      |              |  |  |
|-------------------------|----------------------|--------------------------|--------------|--|--|
| 7.4% from Feb 2018: 567 |                      | 14.7% from Mar 2017: 531 |              |  |  |
| YTD                     | 2018<br><b>1,754</b> | 2017<br><b>1,487</b>     | +/-<br>18.0% |  |  |
| 5-year Mar average: 485 |                      |                          |              |  |  |