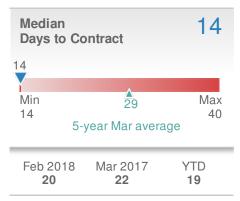

Web: www.addictedrealty.com

## **March 2018**

Greater Las Vegas AOR

Presented by

# George Anderson

#### **Addicted Realty**

















## **March 2018**

Greater Las Vegas AOR - Single Family

Presented by

# **George Anderson**

#### **Addicted Realty**





| New Pendings               |                       | 3,710                     |              |  |  |
|----------------------------|-----------------------|---------------------------|--------------|--|--|
| 15.0% from Feb 2018: 3,227 |                       | 2.6% from Mar 2017: 3,617 |              |  |  |
| YTD                        | 2018<br><b>10,065</b> | 2017<br><b>9,065</b>      | +/-<br>11.0% |  |  |
| 5-year Mar average: 3,304  |                       |                           |              |  |  |











### **March 2018**

Greater Las Vegas AOR - Townhouse

Presented by

## **George Anderson**

#### **Addicted Realty**





| New Pendings                   |                      | 390                  |              |  |  |
|--------------------------------|----------------------|----------------------|--------------|--|--|
| 23.0% from Feb 2018: 317       |                      | 27.0% from Mar 2017: |              |  |  |
| YTD                            | 2018<br><b>1,060</b> | 2017<br><b>756</b>   | +/-<br>40.2% |  |  |
| 5-year Mar average: <b>291</b> |                      |                      |              |  |  |











### **March 2018**

Greater Las Vegas AOR - Condo/Coop

Presented by

## **George Anderson**

#### **Addicted Realty**





| New Pendings            |