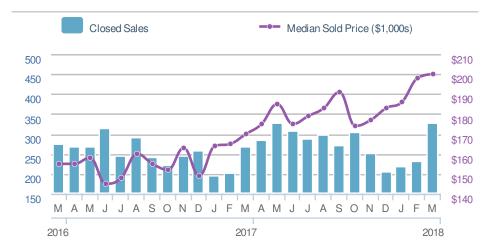

2017<br><b>9,065</b>      | +/-<br>11.0% |  |  |
| 5-year Mar average: 3,304  |                       |                           |              |  |  |











### **March 2018**

Greater Las Vegas AOR - Townhouse

Presented by

## **George Anderson**

#### **Addicted Realty**





| New Pendings                   |                      | 390                  |              |  |  |
|--------------------------------|----------------------|----------------------|--------------|--|--|
| 23.0% from Feb 2018: 317       |                      | 27.0% from Mar 2017: |              |  |  |
| YTD                            | 2018<br><b>1,060</b> | 2017<br><b>756</b>   | +/-<br>40.2% |  |  |
| 5-year Mar average: <b>291</b> |                      |                      |              |  |  |











### **March 2018**

Greater Las Vegas AOR - Condo/Coop

Presented by

## **George Anderson**

#### **Addicted Realty**





| New Pendings            |                      | 609                      |              |  |  |
|-------------------------|----------------------|--------------------------|--------------|--|--|
| 7.4% from Feb 2018: 567 |                      | 14.7% from Mar 2017: 531 |              |  |  |
| YTD                     | 2018<br><b>1,754</b> | 2017<br><b>1,487</b>     | +/-<br>18.0% |  |  |
| 5-year Mar average: 485 |                      |                          |              |  |  |