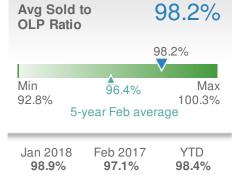

y

## George Anderson

#### **Addicted Realty**

















## February 2018

Greater Las Vegas AOR - Townhouse

Presented by

## **George Anderson**

#### **Addicted Realty**

















## February 2018

Greater Las Vegas AOR - Condo/Coop

Presented by

### **George Anderson**

#### **Addicted Realty**





| New Pendings             |                      | 567                      |              |
|--------------------------|----------------------|--------------------------|--------------|
| -0.9% from Jan 2018: 572 |                      | 18.4% from Feb 2017: 479 |              |
| YTD                      | 2018<br><b>1,149</b> | 2017<br><b>956</b>       | +/-<br>20.2% |
| 5-year Feb average: 413  |                      |                          |              |