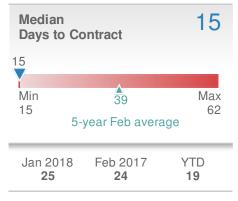

by

## George Anderson

#### **Addicted Realty**

















## February 2018

Greater Las Vegas AOR - Townhouse

Presented by

## **George Anderson**

#### **Addicted Realty**

















## February 2018

Greater Las Vegas AOR - Condo/Coop

Presented by

### **George Anderson**

#### **Addicted Realty**





| New Pendings             |                      | 567                      |              |
|--------------------------|----------------------|--------------------------|--------------|
| -0.9% from Jan 2018: 572 |                      | 18.4% from Feb 2017: 479 |              |
| YTD                      | 2018<br><b>1,149</b> | 2017<br><b>956</b>       | +/-<br>20.2% |
| 5-year Feb average: 413  |                      |                          |              |