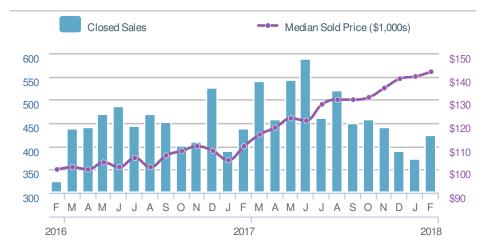

nted by

## George Anderson

#### **Addicted Realty**

















## February 2018

Greater Las Vegas AOR - Townhouse

Presented by

## **George Anderson**

#### **Addicted Realty**

















## February 2018

Greater Las Vegas AOR - Condo/Coop

Presented by

### **George Anderson**

#### **Addicted Realty**





| New Pendings             |                      | 567                      |              |
|--------------------------|----------------------|--------------------------|--------------|
| -0.9% from Jan 2018: 572 |                      | 18.4% from Feb 2017: 479 |              |
| YTD                      | 2018<br><b>1,149</b> | 2017<br><b>956</b>       | +/-<br>20.2% |
| 5-year Feb average: 413  |                      |                          |              |