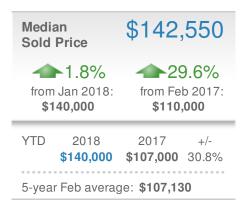

sented by

## George Anderson

#### **Addicted Realty**

















## February 2018

Greater Las Vegas AOR - Townhouse

Presented by

## **George Anderson**

#### **Addicted Realty**

















## February 2018

Greater Las Vegas AOR - Condo/Coop

Presented by

### **George Anderson**

#### **Addicted Realty**





| New Pendings             |                      | 567                      |              |
|--------------------------|----------------------|--------------------------|--------------|
| -0.9% from Jan 2018: 572 |                      | 18.4% from Feb 2017: 479 |              |
| YTD                      | 2018<br><b>1,149</b> | 2017<br><b>956</b>       | +/-<br>20.2% |
| 5-year Feb average: 413  |                      |                          |              |