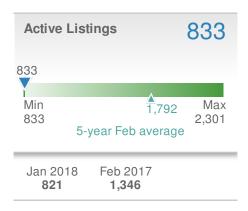

ed by

## George Anderson

#### **Addicted Realty**

















## February 2018

Greater Las Vegas AOR - Townhouse

Presented by

## **George Anderson**

#### **Addicted Realty**

















## February 2018

Greater Las Vegas AOR - Condo/Coop

Presented by

### **George Anderson**

#### **Addicted Realty**





| New Pendings             |                      | 567                      |              |
|--------------------------|----------------------|--------------------------|--------------|
| -0.9% from Jan 2018: 572 |                      | 18.4% from Feb 2017: 479 |              |
| YTD                      | 2018<br><b>1,149</b> | 2017<br><b>956</b>       | +/-<br>20.2% |
| 5-year Feb average: 413  |                      |                          |              |