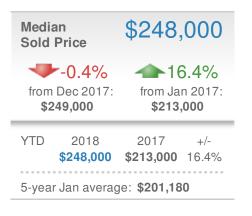

## Addicted Realty

Email: George@addictedrealty.com Work Phone: 702-843-6733 Mobile Phone: 702-843-6733 Web: www.addictedrealty.com

| New F  | Pendings                                   | 3                    | ,977                                  |
|--------|--------------------------------------------|----------------------|---------------------------------------|
| from   | <b>30.7%</b><br>Dec 2017:<br>3 <b>,042</b> |                      | <b>8.0%</b><br>an 2017:<br><b>369</b> |
| YTD    | 2018<br><b>3,977</b>                       | 2017<br><b>3,369</b> | +/-<br>18.0%                          |
| 5-year | Jan average                                | e: <b>3,250</b>      |                                       |

| Median<br>Days to Co  | ontract               | 24               |  |
|-----------------------|-----------------------|------------------|--|
| 24                    |                       | _                |  |
| Min<br>24             | <mark>▲</mark><br>36  | Max<br>44        |  |
| 5-year Jan average    |                       |                  |  |
| Dec 2017<br><b>21</b> | Jan 2017<br><b>33</b> | YTD<br><b>24</b> |  |