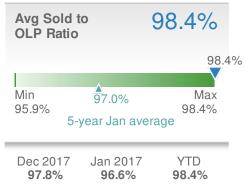

| Avg Sold<br>OLP Ratio     | to C                     | 98.0%              |
|---------------------------|--------------------------|--------------------|
|                           | ٨                        | 98.0%              |
| Min<br>95.4%<br>5         | 96.8%<br>-year Jan avera | Max<br>98.0%<br>ge |
| Dec 2017<br><b>101.9%</b> | Jan 2017<br><b>97.2%</b> | YTD<br>98.0%       |