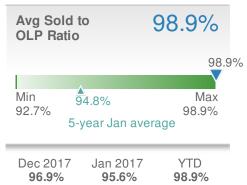

| Avg Sold<br>OLP Ratio     | to C                     | 98.0%              |
|---------------------------|--------------------------|--------------------|
|                           | ٨                        | 98.0%              |
| Min<br>95.4%<br>5         | 96.8%<br>-year Jan avera | Max<br>98.0%<br>ge |
| Dec 2017<br><b>101.9%</b> | Jan 2017<br><b>97.2%</b> | YTD<br>98.0%       |