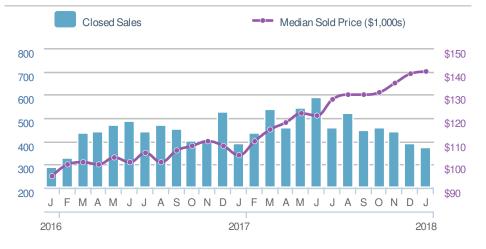

|  |
| Dec 2017<br><b>13</b>       | Jan 2017<br><b>18</b> | YTD<br>17 |  |

| Avg Sold<br>OLP Ratio     | to C                     | 98.0%              |
|---------------------------|--------------------------|--------------------|
|                           | ٨                        | 98.0%              |
| Min<br>95.4%<br>5         | 96.8%<br>-year Jan avera | Max<br>98.0%<br>ge |
| Dec 2017<br><b>101.9%</b> | Jan 2017<br><b>97.2%</b> | YTD<br>98.0%       |



Greater Las Vegas AOR - Condo/Coop

### **New Listings** 613 **~~**62.2% **----**2.5% from Dec 2017: from Jan 2017: 378 598 YTD 2018 2017 +/-598 2.5% 613 5-year Jan average: 630



### **New Pendings** 572 **~~**35.9% **19.9%** from Dec 2017: from Jan 2017: 421 477 YTD 2018 2017 +/-572 477 19.9% 5-year Jan average: 425











Presented by

## George Anderson Addicted Realty

Email: George@addictedrealty.com Work Phone: 702-843-6733 Mobile Phone: 702-843-6733 Web: www.addictedrealty.com