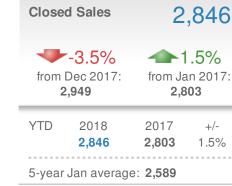

#### 4,137 **New Listings ~~**62.2% **-8.8%** from Dec 2017: from Jan 2017: 2,550 4,537 YTD 2018 2017 +/--8.8% 4,137 4,537 5-year Jan average: 4,456

## Addicted Realty

Email: George@addictedrealty.com Work Phone: 702-843-6733 Mobile Phone: 702-843-6733 Web: www.addictedrealty.com

| New F  | Pendings                                   | 3                    | ,977                                  |
|--------|--------------------------------------------|----------------------|---------------------------------------|
| from   | <b>30.7%</b><br>Dec 2017:<br>3 <b>,042</b> |                      | <b>8.0%</b><br>an 2017:<br><b>369</b> |
| YTD    | 2018<br><b>3,977</b>                       | 2017<br><b>3,369</b> | +/-<br>18.0%                          |
| 5-year | Jan average                                | e: <b>3,250</b>      |                                       |

| Median<br>Days to Co  | ontract               | 24               |  |
|-----------------------|-----------------------|------------------|--|
| 24                    |                       | _                |  |
| Min<br>24             | <mark>▲</mark><br>36  | Max<br>44        |  |
| 5-year Jan average    |                       |                  |  |
| Dec 2017<br><b>21</b> | Jan 2017<br><b>33</b> | YTD<br><b>24</b> |  |