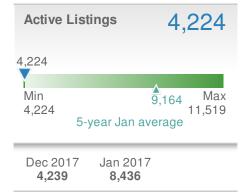

| Median<br>Days to Co  | ontract               | 24               |  |
|-----------------------|-----------------------|------------------|--|
| 24                    |                       | _                |  |
| Min<br>24             | <mark>▲</mark><br>36  | Max<br>44        |  |
| 5-year Jan average    |                       |                  |  |
| Dec 2017<br><b>21</b> | Jan 2017<br><b>33</b> | YTD<br><b>24</b> |  |