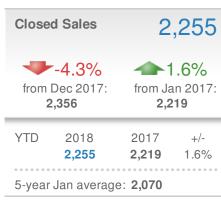

/b> | +/-<br>18.0%                          |
| 5-year | Jan average                                | e: <b>3,250</b>      |                                       |







| Median<br>Days to Co  | ontract               | 24               |  |
|-----------------------|-----------------------|------------------|--|
| 24                    |                       | _                |  |
| Min<br>24             | <mark>▲</mark><br>36  | Max<br>44        |  |
| 5-year Jan average    |                       |                  |  |
| Dec 2017<br><b>21</b> | Jan 2017<br><b>33</b> | YTD<br><b>24</b> |  |





Greater Las Vegas AOR - Single Family

### 3,204 **New Listings ~~**60.0% **▶**-12.6% from Dec 2017: from Jan 2017: 2,002 3,664 YTD 2018 2017 +/-3,204 3,664 -12.6% 5-year Jan average: 3,516



### George Anderson Addicted Realty Email: George@addictedrealty.com Work Phone: 702-843-6733 Mabile Phone: 702-843-6733

Presented by

Mobile Phone: 702-843-6733 Web: www.addictedrealty.com

| New F                            | Pendings     | 3              | ,059  |
|----------------------------------|--------------|----------------|-------|
| 25.9%                            |              | 15.0%          |       |
| from Dec 2017:                   |              | from Jan 2017: |       |
| 2,430                            |              | 2,660          |       |
| YTD                              | 2018         | 2017           | +/-   |
|                                  | <b>3,059</b> | <b>2,660</b>   | 15.0% |
| 5-year Jan average: <b>2,582</b> |              |