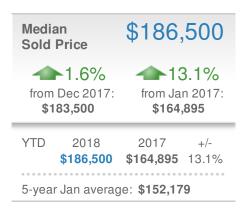

ge: 310



### Presented by George Anderson

### **Addicted Realty**

Email: George@addictedrealty.com Work Phone: 702-843-6733 Mobile Phone: 702-843-6733 Web: www.addictedrealty.com

| New Pendings                   |                                         | 346                |                        |
|--------------------------------|-----------------------------------------|--------------------|------------------------|
|                                | <b>81.2%</b><br>Dec 2017:<br><b>191</b> | from Ja            | 9.8%<br>an 2017:<br>31 |
| YTD                            | 2018<br><b>346</b>                      | 2017<br><b>231</b> | +/-<br>49.8%           |
| 5-year Jan average: <b>243</b> |                                         |                    |                        |







| Median<br>Days to Co        | ontract               | 17        |  |
|-----------------------------|-----------------------|-----------|--|
| 17<br>Min                   | <u>∧</u><br>31        | Max       |  |
| 17 42<br>5-year Jan average |                       |           |  |
| Dec 2017<br><b>13</b>       | Jan 2017<br><b>18</b> | YTD<br>17 |  |

| Avg Sold<br>OLP Ratio     | to C                     | 98.0%              |
|---------------------------|--------------------------|--------------------|
|                           | ٨                        | 98.0%              |
| Min<br>95.4%<br>5         | 96.8%<br>-year Jan avera | Max<br>98.0%<br>ge |
| Dec 2017<br><b>101.9%</b> | Jan 2017<br><b>97.2%</b> | YTD<br>98.0%       |



Greater Las Vegas AOR - Condo/Coop

### **New