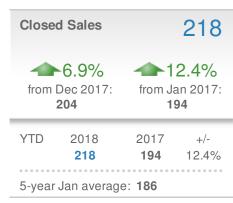

| 2018         | 2017           | +/-   |
|                                  | <b>3,059</b> | <b>2,660</b>   | 15.0% |
| 5-year Jan average: <b>2,582</b> |              |                |       |







| Median<br>Days to Co | ontract        | 24  |
|----------------------|----------------|-----|
| 24                   |                |     |
| Min                  | ∑              | Max |
| 24                   | 36             | 44  |
| 5-1                  | year Jan avera | age |
| Dec 2017             | Jan 2017       | YTD |
| <b>21</b>            | <b>35</b>      | 24  |



# y Mobile Web:



Greater Las Vegas AOR - Townhouse

### **New Listings** 320 **~~**88.2% **16.4%** from Dec 2017: from Jan 2017: 170 275 YTD 2018 2017 +/-320 275 16.4% 5-year Jan average: 310



### Presented by George Anderson

### **Addicted Realty**

Email: George@addictedrealty.com Work Phone: 702-843-6733 Mobile Phone: 702-843-6733 Web: www.addictedrealty.com

| New Pendings                   |                                         | 346                |                        |
|--------------------------------|-----------------------------------------|--------------------|------------------------|
|                                | <b>81.2%</b><br>Dec 2017:<br><b>191</b> | from Ja            | 9.8%<br>an 2017:<br>31 |
| YTD                            | 2018<br><b>346</b>                      | 2017<br><b>231</b> | +/-<br>49.8%           |
| 5-year Jan average: <b>243</b> |                                         |                    |                        |







| M