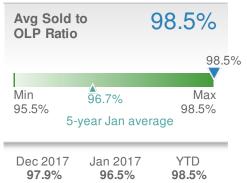

| Avg Sold<br>OLP Ratio     | to C                     | 98.0%              |
|---------------------------|--------------------------|--------------------|
|                           | ٨                        | 98.0%              |
| Min<br>95.4%<br>5         | 96.8%<br>-year Jan avera | Max<br>98.0%<br>ge |
| Dec 2017<br><b>101.9%</b> | Jan 2017<br><b>97.2%</b> | YTD<br>98.0%       |