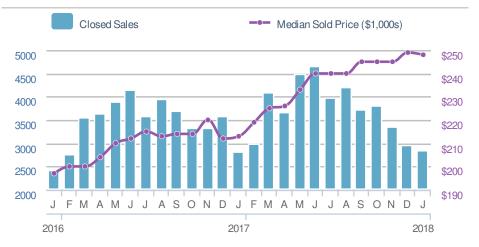

,537 5-year Jan average: 4,456



### Presented by George Anderson

## Addicted Realty

Email: George@addictedrealty.com Work Phone: 702-843-6733 Mobile Phone: 702-843-6733 Web: www.addictedrealty.com

| New F  | Pendings                                   | 3                    | ,977                                  |
|--------|--------------------------------------------|----------------------|---------------------------------------|
| from   | <b>30.7%</b><br>Dec 2017:<br>3 <b>,042</b> |                      | <b>8.0%</b><br>an 2017:<br><b>369</b> |
| YTD    | 2018<br><b>3,977</b>                       | 2017<br><b>3,369</b> | +/-<br>18.0%                          |
| 5-year | Jan average                                | e: <b>3,250</b>      |                                       |







| Median<br>Days to Co  | ontract               | 24               |  |
|-----------------------|-----------------------|------------------|--|
| 24                    |                       | _                |  |
| Min<br>24             | <mark>▲</mark><br>36  | Max<br>44        |  |
| 5-year Jan average    |                       |                  |  |
| Dec 2017<br><b>21</b> | Jan 2017<br><b>33</b> | YTD<br><b>24</b> |  |





Greater Las Vegas AOR - Single Family

### 3,204 **New Listings ~~**60.0% **▶**-12.6% from Dec 2017: from Jan 2017: 2,002 3,664 YTD 2018 2017 +/-3,204 3,664 -12.6% 5-year Jan average: 3,516



### George Anderson Addicted Realty Email: George@addictedrealty.com Work Phone: 702-843-6733 Mabile Phone: 702-843-6733

Presented by

Mobile Phone: 702-843-6733 Web