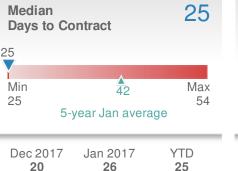

| Median<br>Days to Co  | ontract               | 24               |  |
|-----------------------|-----------------------|------------------|--|
| 24                    |                       | _                |  |
| Min<br>24             | <mark>▲</mark><br>36  | Max<br>44        |  |
| 5-year Jan average    |                       |                  |  |
| Dec 2017<br><b>21</b> | Jan 2017<br><b>33</b> | YTD<br><b>24</b> |  |