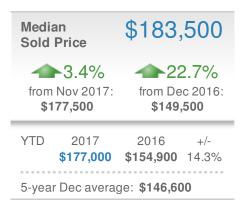

#### 2,550 **New Listings** ➡-28.3% -12.3% from Nov 2017: from Dec 2016: 3,556 2,907 YTD 2017 2016 +/--3.4% 53,451 55,355 5-year Dec average: 2,890

| Close                            | d Sales       | 2,949          |      |
|----------------------------------|---------------|----------------|------|
| +-11.8%                          |               | -17.3%         |      |
| from Nov 2017:                   |               | from Dec 2016: |      |
| 3,343                            |               | 3,565          |      |
| YTD                              | 2017          | 2016           | +/-  |
|                                  | <b>44,577</b> | <b>41,731</b>  | 6.8% |
| 5-year Dec average: <b>3,129</b> |               |                |      |