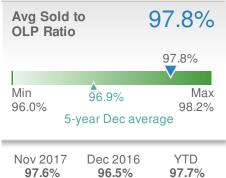

------|
| <b>-8.9%</b>   |                         | • 9.5%          |      |
| from Nov 2017: |                         | from Dec 2016:  |      |
| <b>3,340</b>   |                         | 2,778           |      |
| YTD            | 2017                    | 2016            | +/-  |
|                | <b>45,459</b>           | <b>41,774</b>   | 8.8% |
| 5-year         | <sup>r</sup> Dec averag | e: <b>2,575</b> |      |











# **George Anderson**



Greater Las Vegas AOR - Single Family

#### 2,002 **New Listings** ➡-28.2% -12.4% from Nov 2017: from Dec 2016: 2,788 2,285 YTD 2017 2016 +/--3.9% 42,921 44,684 5-year Dec average: 2,287



#### 2.430 **New Pendings -7.1% 11.1%** from Nov 2017: from Dec 2016: 2,616 2,187 YTD 2017 2016 36,383 33,573

5-year Dec average: 2,047











## Presented by

#### **George Anderson Addicted Realty**

Email: George@addictedrealty.com Work Phone: 702-843-6733 Mobile Phone: 702-843-6733 Web: www.addictedrealty.com

+/-

8.4%



Greater Las Vegas AOR - Townhouse

#### **New Listings** 170 ➡-36.3% ►-12.4% from Nov 2017: from Dec 2016: 267 194 YTD 2017 2016 +/-3,613 3,573 1.1% 5-year Dec average: 188



# New Pendings 191 →-26.3% →-1.5% from Nov 2017: from Dec 2016: 259 194

7.5%

3,037

5-year Dec average: 178

3,264







| Median<br>Days to    | Contract                 | 13        |
|----------------------|--------------------------|-----------|
| 13                   |                          |           |
| Min<br>13            | 29<br>5-year Dec average | Max<br>41 |
| Nov 201<br><b>13</b> | 7 Dec 2016 Y             | /TD<