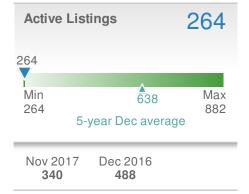

| Active                | List | ings            |                  | 818          |
|-----------------------|------|-----------------|------------------|--------------|
| 818                   |      |                 |                  |              |
| Min<br>818            | 5-   | year Dec        | 1,735<br>average | Max<br>2,230 |
| Nov 20<br><b>1,00</b> |      | Dec 20<br>1,422 |                  |              |