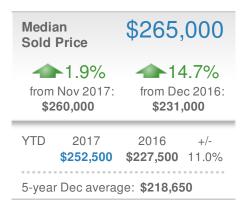

-------|------|
| <b>-8.9%</b>   |                         | • 9.5%          |      |
| from Nov 2017: |                         | from Dec 2016:  |      |
| <b>3,340</b>   |                         | 2,778           |      |
| YTD            | 2017                    | 2016            | +/-  |
|                | <b>45,459</b>           | <b>41,774</b>   | 8.8% |
| 5-year         | <sup>r</sup> Dec averag | e: <b>2,575</b> |      |











# **George Anderson**



Greater Las Vegas AOR - Single Family

#### 2,002 **New Listings** ➡-28.2% -12.4% from Nov 2017: from Dec 2016: 2,788 2,285 YTD 2017 2016 +/--3.9% 42,921 44,684 5-year Dec average: 2,287



#### 2.430 **New Pendings -7.1% 11.1%** from Nov 2017: from Dec 2016: 2,616 2,187 YTD 2017 2016 36,383 33,573

5-year Dec average: 2,047











## Presented by

#### **George Anderson Addicted Realty**

Email: George@addictedrealty.com Work Phone: 702-843-6733 Mobile Phone: 702-843-6733 Web: www.addictedrealty.com

+/-

8.4%



Greater Las Vegas AOR - Townhouse

#### **New Listings** 170 ➡-36.3% ►-12.4% from Nov 2017: from Dec 2016: 267 194 YTD 2017 2016 +/-3,613 3,573 1.1% 5-year Dec average: 188



# New Pendings 191 →-26.3% →-1.5% from Nov 2017: from Dec 2016: 259 194

7.5%

3,037

5-year Dec average: 178

3,264







| Median<br>Days to    | Contract                 | 13        |
|----------------------|--------------------------|-----------|
| 13                   |                          |           |
| Min<br>13            | 29<br>5-year Dec average | Max<br>41 |
| Nov 201<br><b>13</b> | 7 Dec 2016 Y