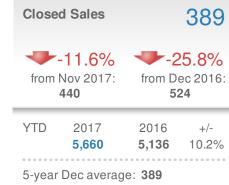

#### 2,550 **New Listings** ➡-28.3% -12.3% from Nov 2017: from Dec 2016: 3,556 2,907 YTD 2017 2016 +/--3.4% 53,451 55,355 5-year Dec average: 2,890

| Close                            | d Sales       | 2,949          |      |
|----------------------------------|---------------|----------------|------|
| +-11.8%                          |               | -17.3%         |      |
| from Nov 2017:                   |               | from Dec 2016: |      |
| 3,343                            |               | 3,565          |      |
| YTD                              | 2017          | 2016           | +/-  |
|                                  | <b>44,577</b> | <b>41,731</b>  | 6.8% |
| 5-year Dec average: <b>3,129</b> |               |                |      |