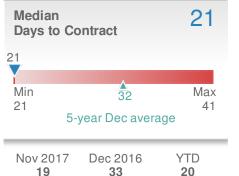

| Mediar<br>Days to |     | ntract                   | 20               |
|-------------------|-----|--------------------------|------------------|
| 20                |     |                          |                  |
| Min<br>20         | 5-y | ▲<br>37<br>ear Dec avera | Max<br>52<br>age |
| Nov 20            | 17  | Dec 2016                 | YTD              |

30

16

15