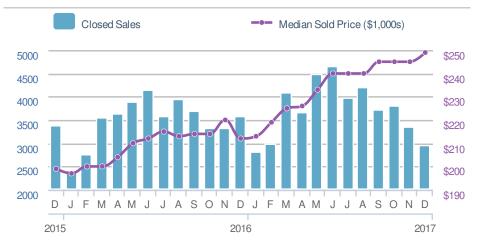

#### 2,550 **New Listings** ➡-28.3% -12.3% from Nov 2017: from Dec 2016: 3,556 2,907 YTD 2017 2016 +/--3.4% 53,451 55,355 5-year Dec average: 2,890

| Close                            | d Sales       | 2,949          |      |
|----------------------------------|---------------|----------------|------|
| +-11.8%                          |               | -17.3%         |      |
| from Nov 2017:                   |               | from Dec 2016: |      |
| 3,343                            |               | 3,565          |      |
| YTD                              | 2017          | 2016           | +/-  |
|                                  | <b>44,577</b> | <b>41,731</b>  | 6.8% |
| 5-year Dec average: <b>3,129</b> |               |                |      |