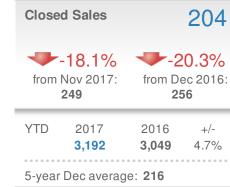

#### 2,550 **New Listings** ➡-28.3% -12.3% from Nov 2017: from Dec 2016: 3,556 2,907 YTD 2017 2016 +/--3.4% 53,451 55,355 5-year Dec average: 2,890

| Close                            | d Sales       | 2,949          |      |
|----------------------------------|---------------|----------------|------|
| +-11.8%                          |               | -17.3%         |      |
| from Nov 2017:                   |               | from Dec 2016: |      |
| 3,343                            |               | 3,565          |      |
| YTD                              | 2017          | 2016           | +/-  |
|                                  | <b>44,577</b> | <b>41,731</b>  | 6.8% |
| 5-year Dec average: <b>3,129</b> |               |                |      |