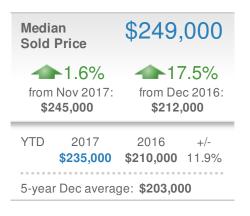

#### 2,550 **New Listings** ➡-28.3% -12.3% from Nov 2017: from Dec 2016: 3,556 2,907 YTD 2017 2016 +/--3.4% 53,451 55,355 5-year Dec average: 2,890

| Close                            | d Sales       | 2,949          |      |
|----------------------------------|---------------|----------------|------|
| +-11.8%                          |               | -17.3%         |      |
| from Nov 2017:                   |               | from Dec 2016: |      |
| 3,343                            |               | 3,565          |      |
| YTD                              | 2017          | 2016           | +/-  |
|                                  | <b>44,577</b> | <b>41,731</b>  | 6.8% |
| 5-year Dec average: <b>3,129</b> |               |                |      |