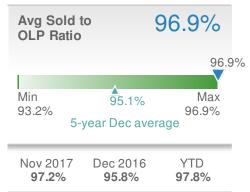

| List | ings            |                  | 818          |
|-----------------------|------|-----------------|------------------|--------------|
| 818                   |      |                 |                  |              |
| Min<br>818            | 5-   | year Dec        | 1,735<br>average | Max<br>2,230 |
| Nov 20<br><b>1,00</b> |      | Dec 20<br>1,422 |                  |              |

| Mediar<br>Days to |     | ntract                   | 20               |
|-------------------|-----|--------------------------|------------------|
| 20                |     |                          |                  |
| Min<br>20         | 5-y | ▲<br>37<br>ear Dec avera | Max<br>52<br>age |
| Nov 20            | 17  | Dec 2016                 | YTD              |

30

16

15



### Presented by

# George Anderson

Addicted Realty

Email: George@addictedrealty.com Work Phone: 702-843-6733 Mobile Phone: 702-843-6733 Web: www.addictedrealty.com