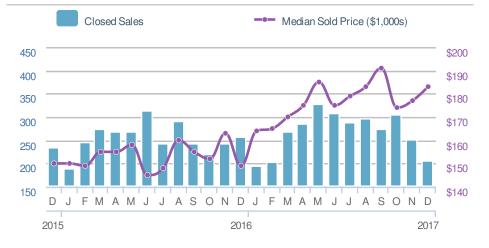

#### 2,550 **New Listings** ➡-28.3% -12.3% from Nov 2017: from Dec 2016: 3,556 2,907 YTD 2017 2016 +/--3.4% 53,451 55,355 5-year Dec average: 2,890

| Close                            | d Sales       | 2,949          |      |
|----------------------------------|---------------|----------------|------|
| +-11.8%                          |               | -17.3%         |      |
| from Nov 2017:                   |               | from Dec 2016: |      |
| 3,343                            |               | 3,565          |      |
| YTD                              | 2017          | 2016           | +/-  |
|                                  | <b>44,577</b> | <b>41,731</b>  | 6.8% |
| 5-year Dec average: <b>3,129</b> |               |                |      |