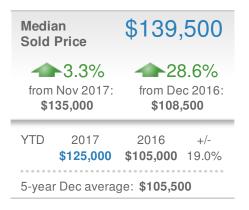

ctedrealty.com



Greater Las Vegas AOR - Condo/Coop

#### **New Listings** 378 ❤-24.6% **-11.5%** from Nov 2017: from Dec 2016: 501 427 YTD 2017 2016 +/-7,096 -2.5% 6,916 5-year Dec average: 415



# Mobile Phone: 702-843-6733 Web: www.addictedrealty.com New Pendings 421

| +-9.5%                         |              | <b>6.3%</b>    |       |
|--------------------------------|--------------|----------------|-------|
| from Nov 2017:                 |              | from Dec 2016: |       |
| 465                            |              | <b>396</b>     |       |
| YTD                            | 2017         | 2016           | +/-   |
|                                | <b>5,811</b> | <b>5,163</b>   | 12.6% |
| 5-year Dec average: <b>350</b> |              |                |       |





| Active                | List | ings            |                  | 818          |
|-----------------------|------|-----------------|------------------|--------------|
| 818                   |      |                 |                  |              |
| Min<br>818            | 5-   | year Dec        | 1,735<br>average | Max<br>2,230 |
| Nov 20<br><b>1,00</b> |      | Dec 20<br>1,422 |                  |              |

| Mediar<br>Days to |     | ntract                   | 20               |
|-------------------|-----|--------------------------|------------------|
| 20                |     |                          |                  |
| Min<br>20         | 5-y | ▲<br>37<br>ear Dec avera | Max<br>52<br>age |
| Nov 20            | 17  | Dec 2016                 | YTD              |