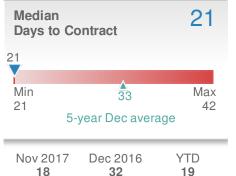

| Mediar<br>Days to |     | ntract                   | 20               |
|-------------------|-----|--------------------------|------------------|
| 20                |     |                          |                  |
| Min<br>20         | 5-y | ▲<br>37<br>ear Dec avera | Max<br>52<br>age |
| Nov 20            | 17  | Dec 2016                 | YTD              |

30

16

15