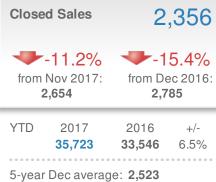

#### 2,550 **New Listings** ➡-28.3% -12.3% from Nov 2017: from Dec 2016: 3,556 2,907 YTD 2017 2016 +/--3.4% 53,451 55,355 5-year Dec average: 2,890

| Close                            | d Sales       | 2,949          |      |
|----------------------------------|---------------|----------------|------|
| +-11.8%                          |               | -17.3%         |      |
| from Nov 2017:                   |               | from Dec 2016: |      |
| 3,343                            |               | 3,565          |      |
| YTD                              | 2017          | 2016           | +/-  |
|                                  | <b>44,577</b> | <b>41,731</b>  | 6.8% |
| 5-year Dec average: <b>3,129</b> |               |                |      |