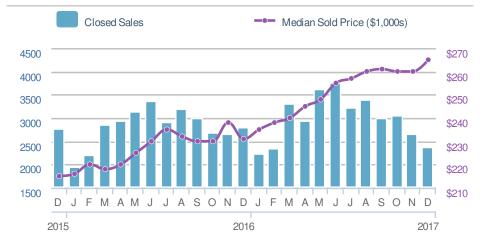

-----|------|
| <b>-8.9%</b>   |                         | • 9.5%          |      |
| from Nov 2017: |                         | from Dec 2016:  |      |
| <b>3,340</b>   |                         | 2,778           |      |
| YTD            | 2017                    | 2016            | +/-  |
|                | <b>45,459</b>           | <b>41,774</b>   | 8.8% |
| 5-year         | <sup>r</sup> Dec averag | e: <b>2,575</b> |      |











# **George Anderson**



Greater Las Vegas AOR - Single Family

#### 2,002 **New Listings** ➡-28.2% -12.4% from Nov 2017: from Dec 2016: 2,788 2,285 YTD 2017 2016 +/--3.9% 42,921 44,684 5-year Dec average: 2,287



#### 2.430 **New Pendings -7.1% 11.1%** from Nov 2017: from Dec 2016: 2,616 2,187 YTD 2017 2016 36,383 33,573

5-year Dec average: 2,047











## Presented by

#### **George Anderson Addicted Realty**

Email: George@addictedrealty.com Work Phone: 702-843-6733 Mobile Phone: 702-843-6733 Web: www.addictedrealty.com

+/-

8.4%



Greater Las Vegas AOR - Townhouse

#### **New Listings** 170 ➡-36.3% ►-12.4% from Nov 2017: from Dec 2016: 267 194 YTD 2017 2016 +/-3,613 3,573 1.1% 5-year Dec average: 188



# New Pendings 191 →-26.3% →-1.5% from Nov 2017: from Dec 2016: 259 194

7.5%

3,037

5-year Dec average: 178

3,264







| Median<br>Days to    | Contract                 | 13        |
|----------------------|--------------------------|-----------|
| 13                   |                          |           |
| Min<br>13            | 29<br>5-year Dec average | Max<br>41 |
| Nov 201<br><b>13</b> | 7 Dec 2016 Y