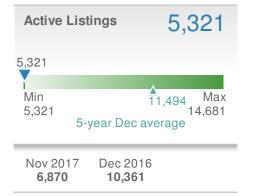

| Active                | List | ings            |                  | 818          |
|-----------------------|------|-----------------|------------------|--------------|
| 818                   |      |                 |                  |              |
| Min<br>818            | 5-   | year Dec        | 1,735<br>average | Max<br>2,230 |
| Nov 20<br><b>1,00</b> |      | Dec 20<br>1,422 |                  |              |