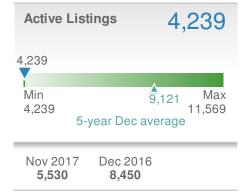

| Active                | List | ings            |                  | 818          |
|-----------------------|------|-----------------|------------------|--------------|
| 818                   |      |                 |                  |              |
| Min<br>818            | 5-   | year Dec        | 1,735<br>average | Max<br>2,230 |
| Nov 20<br><b>1,00</b> |      | Dec 20<br>1,422 |                  |              |