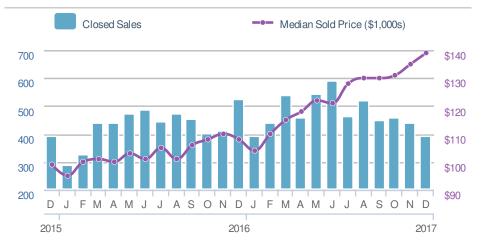

edrealty.com



Greater Las Vegas AOR - Condo/Coop

#### **New Listings** 378 ❤-24.6% **-11.5%** from Nov 2017: from Dec 2016: 501 427 YTD 2017 2016 +/-7,096 -2.5% 6,916 5-year Dec average: 415



# Mobile Phone: 702-843-6733 Web: www.addictedrealty.com New Pendings 421

| +-9.5%                         |              | <b>6.3%</b>    |       |
|--------------------------------|--------------|----------------|-------|
| from Nov 2017:                 |              | from Dec 2016: |       |
| 465                            |              | <b>396</b>     |       |
| YTD                            | 2017         | 2016           | +/-   |
|                                | <b>5,811</b> | <b>5,163</b>   | 12.6% |
| 5-year Dec average: <b>350</b> |              |                |       |





| Active                | List | ings            |                  | 818          |
|-----------------------|------|-----------------|------------------|--------------|
| 818                   |      |                 |                  |              |
| Min<br>818            | 5-   | year Dec        | 1,735<br>average | Max<br>2,230 |
| Nov 20<br><b>1,00</b> |      | Dec 20<br>1,422 |                  |              |

| Mediar<br>Days to |     | ntract                   | 20               |
|-------------------|-----|--------------------------|------------------|
| 20                |     |                          |                  |
| Min<br>20         | 5-y | ▲<br>37<br>ear Dec avera | Max<br>52<br>age |
| Nov 20            | 17  | Dec 2016                 | YTD              |

3