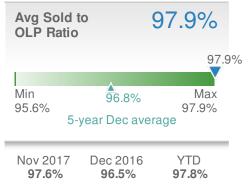

# New Pendings 191 →-26.3% →-1.5% from Nov 2017: from Dec 2016: 259 194

7.5%

3,037

5-year Dec average: 178

3,264

| Median<br>Days to    | Contract                 | 13        |
|----------------------|--------------------------|-----------|
| 13                   |                          |           |
| Min<br>13            | 29<br>5-year Dec average | Max<br>41 |
| Nov 201<br><b>13</b> | 7 Dec 2016 Y             | /TD<br>13 |