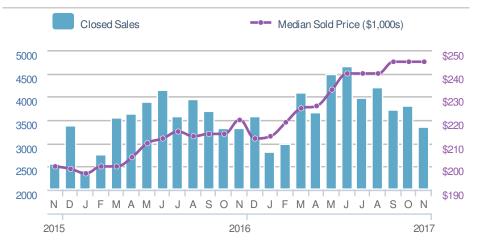

### 3,556 **New Listings** 🕊-17.6% **-3.6%** from Oct 2017: from Nov 2016: 4,316 3,689 YTD 2017 2016 +/-50,901 -2.9% 52,448 5-year Nov average: 3,595

| Close  | d Sales                                      | 3                          | ,343        |
|--------|----------------------------------------------|----------------------------|-------------|
| from   | - <b>12.1%</b><br>Oct 2017:<br>3 <b>,802</b> | 1<br>from No<br><b>3,3</b> | ov 2016     |
| YTD    | 2017<br><b>41,628</b>                        | 2016<br><b>38,166</b>      | +/-<br>9.1% |
| 5-year | Nov averag                                   | je: <b>2,890</b>           |             |