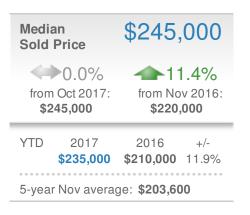

### 3,556 **New Listings** 🕊-17.6% **-3.6%** from Oct 2017: from Nov 2016: 4,316 3,689 YTD 2017 2016 +/-50,901 -2.9% 52,448 5-year Nov average: 3,595

| Close  | d Sales                                      | 3                          | ,343        |
|--------|----------------------------------------------|----------------------------|-------------|
| from   | - <b>12.1%</b><br>Oct 2017:<br>3 <b>,802</b> | 1<br>from No<br><b>3,3</b> | ov 2016     |
| YTD    | 2017<br><b>41,628</b>                        | 2016<br><b>38,166</b>      | +/-<br>9.1% |
| 5-year | Nov averag                                   | je: <b>2,890</b>           |             |