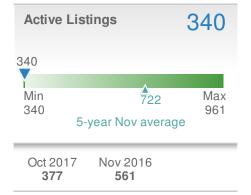

Greater Las Vegas AOR - Single Family

### 2,788 **New Listings -17.5% -5.6%** from Oct 2017: from Nov 2016: 3,381 2,954 2016 YTD 2017 +/-40,919 42,399 -3.5% 5-year Nov average: 2,847

| Close  | ed Sales                     | 2                     | ,654        |
|--------|------------------------------|-----------------------|-------------|
| from   | -12.8%<br>Oct 2017:<br>3,043 | from No<br>2,6        | ov 2016     |
| YTD    | 2017<br><b>33,367</b>        | 2016<br><b>30,761</b> | +/-<br>8.5% |
| 5-veai | r Nov averac                 | ae: <b>2,329</b>      |             |