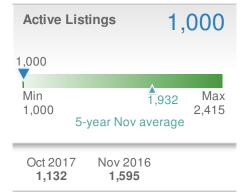

### 3,556 **New Listings** 🕊-17.6% **-3.6%** from Oct 2017: from Nov 2016: 4,316 3,689 YTD 2017 2016 +/-50,901 -2.9% 52,448 5-year Nov average: 3,595

| Close  | d Sales                                      | 3                          | ,343        |
|--------|----------------------------------------------|----------------------------|-------------|
| from   | - <b>12.1%</b><br>Oct 2017:<br>3 <b>,802</b> | 1<br>from No<br><b>3,3</b> | ov 2016     |
| YTD    | 2017<br><b>41,628</b>                        | 2016<br><b>38,166</b>      | +/-<br>9.1% |
| 5-year | Nov averag                                   | je: <b>2,890</b>           |             |