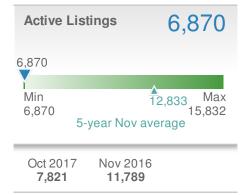

### 3,556 **New Listings** 🕊-17.6% **-3.6%** from Oct 2017: from Nov 2016: 4,316 3,689 YTD 2017 2016 +/-50,901 -2.9% 52,448 5-year Nov average: 3,595

| Close  | d Sales                                      | 3                          | ,343        |
|--------|----------------------------------------------|----------------------------|-------------|
| from   | - <b>12.1%</b><br>Oct 2017:<br>3 <b>,802</b> | 1<br>from No<br><b>3,3</b> | ov 2016     |
| YTD    | 2017<br><b>41,628</b>                        | 2016<br><b>38,166</b>      | +/-<br>9.1% |
| 5-year | Nov averag                                   | je: <b>2,890</b>           |             |