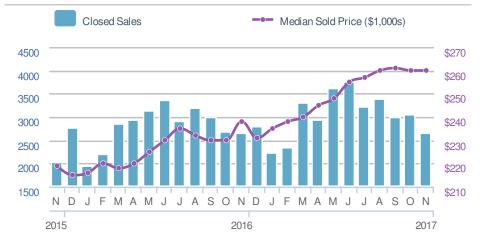

### 3,556 **New Listings** 🕊-17.6% **-3.6%** from Oct 2017: from Nov 2016: 4,316 3,689 YTD 2017 2016 +/-50,901 -2.9% 52,448 5-year Nov average: 3,595

| Close  | d Sales                                      | 3                          | ,343        |
|--------|----------------------------------------------|----------------------------|-------------|
| from   | - <b>12.1%</b><br>Oct 2017:<br>3 <b>,802</b> | 1<br>from No<br><b>3,3</b> | ov 2016     |
| YTD    | 2017<br><b>41,628</b>                        | 2016<br><b>38,166</b>      | +/-<br>9.1% |
| 5-year | Nov averag                                   | je: <b>2,890</b>           |             |