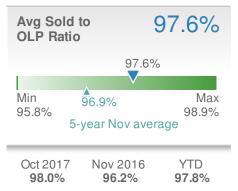

### 3,556 **New Listings** 🕊-17.6% **-3.6%** from Oct 2017: from Nov 2016: 4,316 3,689 YTD 2017 2016 +/-50,901 -2.9% 52,448 5-year Nov average: 3,595

| Close  | d Sales                                      | 3                          | ,343        |
|--------|----------------------------------------------|----------------------------|-------------|
| from   | - <b>12.1%</b><br>Oct 2017:<br>3 <b>,802</b> | 1<br>from No<br><b>3,3</b> | ov 2016     |
| YTD    | 2017<br><b>41,628</b>                        | 2016<br><b>38,166</b>      | +/-<br>9.1% |
| 5-year | Nov averag                                   | je: <b>2,890</b>           |             |