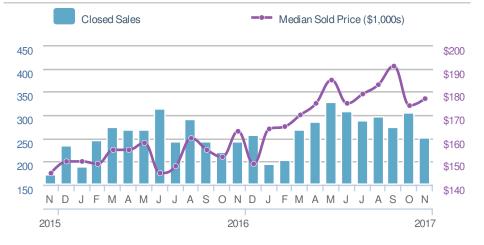

Greater Las Vegas AOR - Single Family

### 2,788 **New Listings -17.5% -5.6%** from Oct 2017: from Nov 2016: 3,381 2,954 2016 YTD 2017 +/-40,919 42,399 -3.5% 5-year Nov average: 2,847

| Close  | ed Sales                     | 2                     | ,654        |
|--------|------------------------------|-----------------------|-------------|
| from   | -12.8%<br>Oct 2017:<br>3,043 | from No<br>2,6        | ov 2016     |
| YTD    | 2017<br><b>33,367</b>        | 2016<br><b>30,761</b> | +/-<br>8.5% |
| 5-veai | r Nov averac                 | ae: <b>2,329</b>      |             |