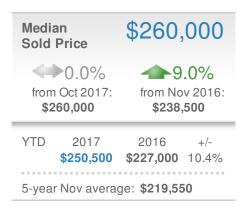

### 3,556 **New Listings** 🕊-17.6% **-3.6%** from Oct 2017: from Nov 2016: 4,316 3,689 YTD 2017 2016 +/-50,901 -2.9% 52,448 5-year Nov average: 3,595

| Close  | d Sales                                      | 3                          | ,343        |
|--------|----------------------------------------------|----------------------------|-------------|
| from   | - <b>12.1%</b><br>Oct 2017:<br>3 <b>,802</b> | 1<br>from No<br><b>3,3</b> | ov 2016     |
| YTD    | 2017<br><b>41,628</b>                        | 2016<br><b>38,166</b>      | +/-<br>9.1% |
| 5-year | Nov averag                                   | je: <b>2,890</b>           |             |