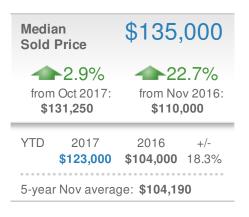

### 3,556 **New Listings** 🕊-17.6% **-3.6%** from Oct 2017: from Nov 2016: 4,316 3,689 YTD 2017 2016 +/-50,901 -2.9% 52,448 5-year Nov average: 3,595

| Close  | d Sales                                      | 3                          | ,343        |
|--------|----------------------------------------------|----------------------------|-------------|
| from   | - <b>12.1%</b><br>Oct 2017:<br>3 <b>,802</b> | 1<br>from No<br><b>3,3</b> | ov 2016     |
| YTD    | 2017<br><b>41,628</b>                        | 2016<br><b>38,166</b>      | +/-<br>9.1% |
| 5-year | Nov averag                                   | je: <b>2,890</b>           |             |