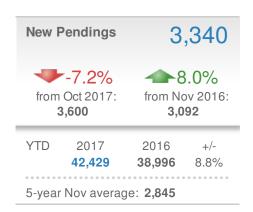

### 3,556 **New Listings** 🕊-17.6% **-3.6%** from Oct 2017: from Nov 2016: 4,316 3,689 YTD 2017 2016 +/-50,901 -2.9% 52,448 5-year Nov average: 3,595

| Close  | d Sales                                      | 3                          | ,343        |
|--------|----------------------------------------------|----------------------------|-------------|
| from   | - <b>12.1%</b><br>Oct 2017:<br>3 <b>,802</b> | 1<br>from No<br><b>3,3</b> | ov 2016     |
| YTD    | 2017<br><b>41,628</b>                        | 2016<br><b>38,166</b>      | +/-<br>9.1% |
| 5-year | Nov averag                                   | je: <b>2,890</b>           |             |