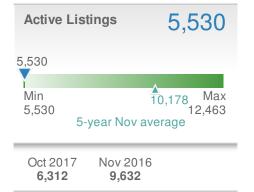

### 3,556 **New Listings** 🕊-17.6% **-3.6%** from Oct 2017: from Nov 2016: 4,316 3,689 YTD 2017 2016 +/-50,901 -2.9% 52,448 5-year Nov average: 3,595

| Close  | d Sales                                      | 3                          | ,343        |
|--------|----------------------------------------------|----------------------------|-------------|
| from   | - <b>12.1%</b><br>Oct 2017:<br>3 <b>,802</b> | 1<br>from No<br><b>3,3</b> | ov 2016     |
| YTD    | 2017<br><b>41,628</b>                        | 2016<br><b>38,166</b>      | +/-<br>9.1% |
| 5-year | Nov averag                                   | je: <b>2,890</b>           |             |