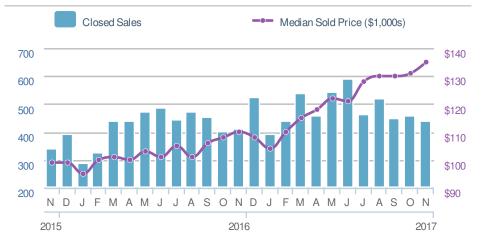

8</b> | 2016<br><b>6,669</b> | +/-<br>-2.0% |  |
| 5-year | Nov averag           | ge: <b>501</b>       |              |  |



### Presented by George Anderson

Addicted Realty

Email: George@addictedrealty.com Work Phone: 702-843-6733 Mobile Phone: 702-843-6733 Web: www.addictedrealty.com

| New Pendings                    |  |                      | 465                                  |
|---------------------------------|--|----------------------|--------------------------------------|
| +-2.7%<br>from Oct 2017:<br>478 |  | from N               | <b>1.3%</b><br>ov 2016:<br><b>16</b> |
| YTD 2017<br>5,392               |  | 2016<br><b>4,767</b> | +/-<br>13.1%                         |
| 5-year Nov average: <b>368</b>  |  |                      |                                      |