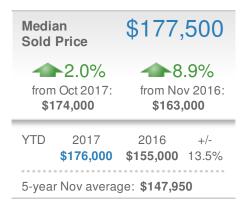

| ov 201      |
| YTD    | 2017<br><b>2,988</b>                      | 2016<br><b>2,793</b> | +/-<br>7.0% |
| 5-year | Nov averag                                | e: <b>208</b>        |             |

## 9 6: %

Presented by **George Anderson** 

**Addicted Realty** 

Email: George@addictedrealty.com Work Phone: 702-843-6733 Mobile Phone: 702-843-6733 Web: www.addictedrealty.com

| New Pendings                   |                      |             | 259      |
|--------------------------------|----------------------|-------------|----------|
| -7.5%<br>from Oct 2017:<br>280 |                      | from No. 23 | ov 2016: |
| YTD                            | 2017<br><b>3,074</b> |             |          |
| 5-year Nov average: <b>202</b> |                      |             |          |







| Median<br>Days to C   | Contract              | 13        |
|-----------------------|-----------------------|-----------|
| 13                    |                       | _         |
| Min<br>13             | <u>^</u><br>25        | Max<br>33 |
| 5                     | i-year Nov averag     | e         |
| Oct 2017<br><b>12</b> | Nov 2016<br><b>24</b> | YTD<br>13 |





Greater Las Vegas AOR - Condo/Coop

### 

| 634    |                      | 483                  |              |  |
|--------|----------------------|----------------------|--------------|--|
| YTD    | 2017<br><b>6,538</b> | 2016<br><b>6,669</b> | +/-<br>-2.0% |  |
| 5-year | Nov averag           | ge: <b>501</b>       |              |  |



### Presented by George Anderson

Addicted Realty

Email: George@addicte