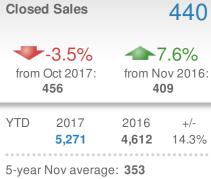

### 3,556 **New Listings** 🕊-17.6% **-3.6%** from Oct 2017: from Nov 2016: 4,316 3,689 YTD 2017 2016 +/-50,901 -2.9% 52,448 5-year Nov average: 3,595

| Close  | d Sales                                      | 3                          | ,343        |
|--------|----------------------------------------------|----------------------------|-------------|
| from   | - <b>12.1%</b><br>Oct 2017:<br>3 <b>,802</b> | 1<br>from No<br><b>3,3</b> | ov 2016     |
| YTD    | 2017<br><b>41,628</b>                        | 2016<br><b>38,166</b>      | +/-<br>9.1% |
| 5-year | Nov averag                                   | je: <b>2,890</b>           |             |